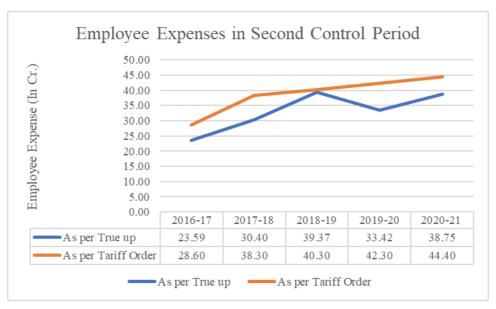

### **List of Tables**

| Table 1: Aeronautical O&M expenses approved by the Authority in the Tariff Order for the Second Con Period                                                                                                                         |          |
|------------------------------------------------------------------------------------------------------------------------------------------------------------------------------------------------------------------------------------|----------|
| Table 2: Aeronautical O&M expenses submitted by AAI for the period from FY 2016-17 up to COD  Table 3: O&M expenses as per Airport Operator's True up submission and their segregation for the period from COD till March 31, 2021 | 13<br>od |
| Table 4: Reconciliation of True up submission and Audited Financial Statements of Lucknow Internation Airport Limited for the period from COD till March 31, 2021                                                                  | nal      |
| Table 5: Aeronautical O&M expenses of CCSIA for the Second Control Period - Projections vs. Actuals                                                                                                                                |          |
| Table 6: Comparison of Employee benefit expenses as per tariff order of Second Control Period vs Actua                                                                                                                             |          |
| Table 7: Analysis of employee expenses of AAI                                                                                                                                                                                      | 17       |
| Table 8: Comparison of Administrative & Other Expenses as per tariff order of Second Control Period v<br>Actuals                                                                                                                   | s<br>18  |
| Table 9: Comparison of CHQ / RHQ expenses as per tariff order of Second Control Period vs Actuals                                                                                                                                  | 18       |
| Table 10: Comparison of Utility (Operating) expenses as per tariff order of Second Control Period vs Act                                                                                                                           | uals19   |
| Table 11: Comparison of Electricity expenses as per tariff order of Second Control Period vs Actuals                                                                                                                               |          |
| Table 12: Comparison of Repairs & Maintenance expenses as per tariff order of Second Control Period v Actuals                                                                                                                      |          |
| Table 13: Repairs & Maintenance expenses excluding amortisation of runway recarpeting -Comparison of Projection with Actuals                                                                                                       | 22       |
| Table 14: Allocation of O&M expenses as per AAI's submission                                                                                                                                                                       | 26       |
| Table 15: Allocation ratios of Common O&M expenses as per AAI's submission                                                                                                                                                         | 27       |
| Table 16: Allocation of O&M expenses as per Study                                                                                                                                                                                  |          |
| Table 17: Gross Fixed Assets ratio for AAI as identified in the Asset Allocation Study                                                                                                                                             |          |
| Table 18: Employee details submitted by AAI                                                                                                                                                                                        |          |
| Table 19: Employee Head Count ratio proposed by the Study for the period FY 2016-17 till COD                                                                                                                                       |          |
| Table 20: List of Department-wise Employees deputed as "Select employees" as on March 31, 2021                                                                                                                                     |          |
| Table 21: Electricity ratio as per AAI's submission                                                                                                                                                                                |          |
| Table 22: Impact on Aeronautical Employee Benefit Expenses                                                                                                                                                                         |          |
| Table 23: Impact on Aeronautical Administrative and other Expenses                                                                                                                                                                 |          |
| Table 24: Impact on Aeronautical Utility (Operating) expenses                                                                                                                                                                      |          |
| Table 25: Impact on Aeronautical Repairs & Maintenance Expenses                                                                                                                                                                    |          |
| Table 26: Impact on Aeronautical CSR Expenses.                                                                                                                                                                                     |          |
| Table 27: Impact of proposed reallocation of AAI's Aeronautical O&M expenses as per Study                                                                                                                                          |          |
| Table 29: Basis of allocation of O&M expenses as per Airport Operator's submission                                                                                                                                                 |          |
| Table 30: Allocation ratios of Common O&M expenses as per Airport Operator's submission                                                                                                                                            |          |
| Table 31: Allocation of O&M expenses of the Airport Operator as per Study                                                                                                                                                          |          |
| Table 32: Employee details submitted by Lucknow International Airport Limited                                                                                                                                                      |          |
| Table 33: Department-wise Employee numbers of the Airport Operator as per the Study                                                                                                                                                |          |
| Table 34: Employee Head Count Ratio of the Airport Operator as per Study                                                                                                                                                           |          |
| Table 35: Electricity ratio considered for the Airport operator for post-COD period                                                                                                                                                |          |
| Table 36: Impact of revision in Aeronautical Manpower expenses of the Airport Operator                                                                                                                                             |          |
| Table 37: Impact of revision in Aeronautical Utility expenses of the Airport Operator                                                                                                                                              |          |
| Table 38: Impact of revision in Corporate Allocation Cost of the Airport Operator                                                                                                                                                  |          |
| Table 39: Impact of revision in Aeronautical Administrative expenses of the Airport Operator                                                                                                                                       |          |
| Table 40: Impact of revision in Aeronautical Repairs & Maintenance expenses of the                                                                                                                                                 |          |
| Table 41: Impact of revision in Aeronautical Other Operating expenses of the Airport Operator                                                                                                                                      |          |
| Table 42: Impact of revision in Rates & taxes, IT expenses, Security, Insurance and Bank charges of the Airport Operator                                                                                                           |          |
| Table 43: Impact of proposed reallocation of Airport Operator's Aeronautical O&M expenses as per Stud                                                                                                                              |          |
| Table 44: Aeronautical O&M expenses for the Airport Operator for the period from COD to March 31, 2                                                                                                                                | •        |
| per the Study                                                                                                                                                                                                                      |          |
| Table 45: CAGR of Passenger Traffic, ATM and Major O&M expenses                                                                                                                                                                    |          |
| Table 46: Analysis of WPI Inflation-adjusted Major O&M expenses                                                                                                                                                                    |          |
|                                                                                                                                                                                                                                    |          |