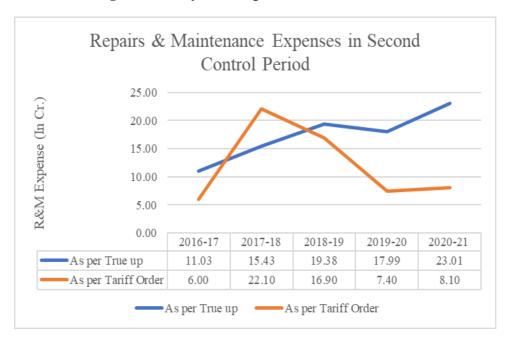

### **List of Tables**

| Table 1: Aeronautical O&M expenses approved by the Authority in the Tariff Order for the Second Con Period                                                                                                                         |          |
|------------------------------------------------------------------------------------------------------------------------------------------------------------------------------------------------------------------------------------|----------|
| Table 2: Aeronautical O&M expenses submitted by AAI for the period from FY 2016-17 up to COD  Table 3: O&M expenses as per Airport Operator's True up submission and their segregation for the period from COD till March 31, 2021 | 13<br>od |
| Table 4: Reconciliation of True up submission and Audited Financial Statements of Lucknow Internation Airport Limited for the period from COD till March 31, 2021                                                                  | nal      |
| Table 5: Aeronautical O&M expenses of CCSIA for the Second Control Period - Projections vs. Actuals                                                                                                                                |          |
| Table 6: Comparison of Employee benefit expenses as per tariff order of Second Control Period vs Actua                                                                                                                             |          |
| Table 7: Analysis of employee expenses of AAI                                                                                                                                                                                      | 17       |
| Table 8: Comparison of Administrative & Other Expenses as per tariff order of Second Control Period v<br>Actuals                                                                                                                   | s<br>18  |
| Table 9: Comparison of CHQ / RHQ expenses as per tariff order of Second Control Period vs Actuals                                                                                                                                  | 18       |
| Table 10: Comparison of Utility (Operating) expenses as per tariff order of Second Control Period vs Act                                                                                                                           | uals19   |
| Table 11: Comparison of Electricity expenses as per tariff order of Second Control Period vs Actuals                                                                                                                               |          |
| Table 12: Comparison of Repairs & Maintenance expenses as per tariff order of Second Control Period v Actuals                                                                                                                      |          |
| Table 13: Repairs & Maintenance expenses excluding amortisation of runway recarpeting -Comparison of Projection with Actuals                                                                                                       | 22       |
| Table 14: Allocation of O&M expenses as per AAI's submission                                                                                                                                                                       | 26       |
| Table 15: Allocation ratios of Common O&M expenses as per AAI's submission                                                                                                                                                         | 27       |
| Table 16: Allocation of O&M expenses as per Study                                                                                                                                                                                  |          |
| Table 17: Gross Fixed Assets ratio for AAI as identified in the Asset Allocation Study                                                                                                                                             |          |
| Table 18: Employee details submitted by AAI                                                                                                                                                                                        |          |
| Table 19: Employee Head Count ratio proposed by the Study for the period FY 2016-17 till COD                                                                                                                                       |          |
| Table 20: List of Department-wise Employees deputed as "Select employees" as on March 31, 2021                                                                                                                                     |          |
| Table 21: Electricity ratio as per AAI's submission                                                                                                                                                                                |          |
| Table 22: Impact on Aeronautical Employee Benefit Expenses                                                                                                                                                                         |          |
| Table 23: Impact on Aeronautical Administrative and other Expenses                                                                                                                                                                 |          |
| Table 24: Impact on Aeronautical Utility (Operating) expenses                                                                                                                                                                      |          |
| Table 25: Impact on Aeronautical Repairs & Maintenance Expenses                                                                                                                                                                    |          |
| Table 26: Impact on Aeronautical CSR Expenses.                                                                                                                                                                                     |          |
| Table 27: Impact of proposed reallocation of AAI's Aeronautical O&M expenses as per Study                                                                                                                                          |          |
| Table 29: Basis of allocation of O&M expenses as per Airport Operator's submission                                                                                                                                                 |          |
| Table 30: Allocation ratios of Common O&M expenses as per Airport Operator's submission                                                                                                                                            |          |
| Table 31: Allocation of O&M expenses of the Airport Operator as per Study                                                                                                                                                          |          |
| Table 32: Employee details submitted by Lucknow International Airport Limited                                                                                                                                                      |          |
| Table 33: Department-wise Employee numbers of the Airport Operator as per the Study                                                                                                                                                |          |
| Table 34: Employee Head Count Ratio of the Airport Operator as per Study                                                                                                                                                           |          |
| Table 35: Electricity ratio considered for the Airport operator for post-COD period                                                                                                                                                |          |
| Table 36: Impact of revision in Aeronautical Manpower expenses of the Airport Operator                                                                                                                                             |          |
| Table 37: Impact of revision in Aeronautical Utility expenses of the Airport Operator                                                                                                                                              |          |
| Table 38: Impact of revision in Corporate Allocation Cost of the Airport Operator                                                                                                                                                  |          |
| Table 39: Impact of revision in Aeronautical Administrative expenses of the Airport Operator                                                                                                                                       |          |
| Table 40: Impact of revision in Aeronautical Repairs & Maintenance expenses of the                                                                                                                                                 |          |
| Table 41: Impact of revision in Aeronautical Other Operating expenses of the Airport Operator                                                                                                                                      |          |
| Table 42: Impact of revision in Rates & taxes, IT expenses, Security, Insurance and Bank charges of the Airport Operator                                                                                                           |          |
| Table 43: Impact of proposed reallocation of Airport Operator's Aeronautical O&M expenses as per Stud                                                                                                                              |          |
| Table 44: Aeronautical O&M expenses for the Airport Operator for the period from COD to March 31, 2                                                                                                                                | •        |
| per the Study                                                                                                                                                                                                                      |          |
| Table 45: CAGR of Passenger Traffic, ATM and Major O&M expenses                                                                                                                                                                    |          |
| Table 46: Analysis of WPI Inflation-adjusted Major O&M expenses                                                                                                                                                                    |          |
|                                                                                                                                                                                                                                    |          |