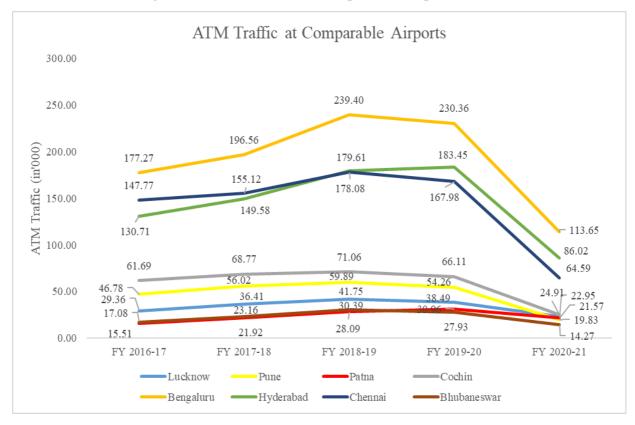

| 19.83      | 236.78   |
| Patna       | 15.51      | 21.92      | 28.09      | 30.96      | 25.9%                   | 21.57      | 118.04   |
| Cochin      | 61.69      | 68.77      | 71.06      | 66.11      | 2.3%                    | 24.91      | 292.54   |
| Bengaluru   | 177.27     | 196.56     | 239.40     | 230.36     | 9.1%                    | 113.65     | 957.24   |
| Hyderabad   | 130.71     | 149.58     | 179.61     | 183.45     | 12.0%                   | 86.02      | 729.37   |
| Chennai     | 147.77     | 155.12     | 178.08     | 167.98     | 4.4%                    | 64.59      | 713.54   |
| Bhubaneswar | 17.08      | 23.16      | 30.39      | 27.93      | 17.8%                   | 14.27      | 112.82   |

https://www.aai.aero/en/business-opportunities/aai-traffic-news



Figure 12: ATM Traffic at Comparable Airport

- 8.2.2.2. From the above data, it is observed that the ATM traffic of Lucknow Airport is comparable to Pune, Patna and Bhubaneswar, while Chennai and other PPP airports have much higher ATM traffic.
- 8.2.2.3. It is observed that Lucknow Airport has recorded higher CAGR ATM growth than Pune Airport, but lower than Patna and Bhubaneswar Airports and with respect to PPP Airports, CCSIA's growth is comparable to Bengaluru and Hyderabad Airports.
- 8.2.2.4. It is noted that the ATM growth rate of Patna and Bhubaneswar Airports vis-à-vis Lucknow Airport has been relatively higher since it was not impacted by the fall in International traffic in FY 2019-20. The average Domestic and International ATM mix is provided in the chart below:

Figure 13: