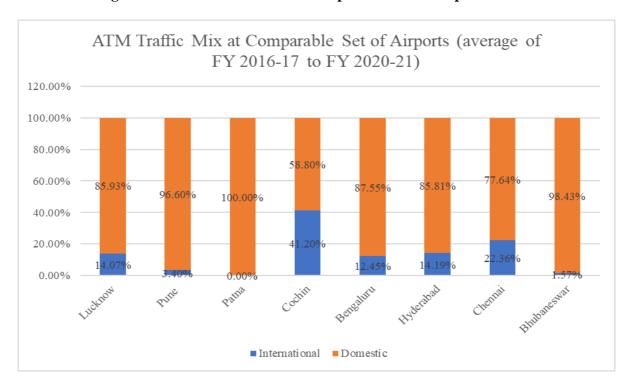

### **Table of Contents**

| 1. | OBJECTIVE OF THIS STUDY                                                                                                                        | 7  |
|----|------------------------------------------------------------------------------------------------------------------------------------------------|----|
| 2. | TERMS OF REFERENCE AND OUR WORK PERFORMED                                                                                                      | 9  |
|    | 2.1. Terms of Reference                                                                                                                        | 9  |
|    | 2.2. Work Performed                                                                                                                            | 9  |
| 3. | OPERATION AND MAINTENANCE EXPENSES FOR THE SECOND CONTROL PERIOD                                                                               | 13 |
|    | 3.1. O&M expenses and allocation as submitted by AAI for the period from FY 2016-17 till COD                                                   | 13 |
|    | 3.2. O&M Expenses and allocation as submitted by Airport Operator for the period from COD till Ma 31, 2021                                     |    |
|    | 3.3. Analysis of AAI and Airport Operator's submission of O&M expenses as per Study                                                            | 14 |
|    | 3.4. Comparison of Aeronautical O&M expenses approved as per Tariff Order for the Second Control Period vis-à-vis the actual expenses incurred |    |
|    | 3.5. Summary                                                                                                                                   | 22 |
| 4. | ALLOCATION OF O&M EXPENSES BETWEEN AERONAUTICAL AND NON-AERONAUTICAL ACTIVITIES (FY 2016-17 TILL COD)                                          |    |
|    | 4.1. Basis of segregation of expenses                                                                                                          | 24 |
|    | 4.2. Terms of the Concession Agreement pertaining to O&M expenses                                                                              | 24 |
|    | 4.3. Allocation of O&M expenses as per AAI's submission                                                                                        | 26 |
|    | 4.4. Allocation of O&M expenses as per Study                                                                                                   | 27 |
|    | 4.5. Assessment of allocation ratios for Common expenses                                                                                       | 29 |
|    | 4.6. Reallocation of Common O&M expenses of AAI as per Study                                                                                   | 32 |
|    | 4.7. Impact of reallocation as per Study                                                                                                       | 37 |
|    | 4.8. Summary                                                                                                                                   | 37 |
| 5. | ALLOCATION OF O&M EXPENSES BETWEEN AERONAUTICAL AND NON-AERONAUTICAL ACTIVITIES (FROM POST-COD TILL MARCH 31, 2021)                            |    |
|    | 5.1. Allocation of O&M expenses as per Airport Operator's submission                                                                           | 38 |
|    | 5.2. Allocation of O&M expenses as per Study                                                                                                   | 39 |
|    | 5.3. Assessment of allocation ratios for Common expenses                                                                                       | 41 |
|    | 5.4. Reallocation of Common O&M expenses for Airport Operator as per the Study from post-COD t March 31, 2021                                  |    |
|    | 5.5. Summary                                                                                                                                   | 53 |
| 6. | INTERNAL BENCHMARKING                                                                                                                          | 54 |
|    | 6.1. Background                                                                                                                                | 54 |
|    | 6.2. Trend analysis of Major Aeronautical O&M expenses as per Study                                                                            | 54 |
|    | 6.3. Inflation-adjusted analysis of Major O&M expenses as per Study                                                                            | 56 |
|    | 6.4. Proportion of Domestic and International Passenger Traffic                                                                                | 57 |
|    | 6.5. Summary of Internal Benchmarking                                                                                                          | 58 |
| 7. | RATIONALISATION OF AERONAUTICAL O&M EXPENSES                                                                                                   | 60 |
|    | 7.1. Background                                                                                                                                | 60 |
|    | 7.2. Rationalisation of CHQ & RHQ allocation (included in Administrative and other expenses)                                                   | 60 |
|    | 7.3. Rationalisation of Aeronautical Repairs & Maintenance expenses                                                                            | 62 |