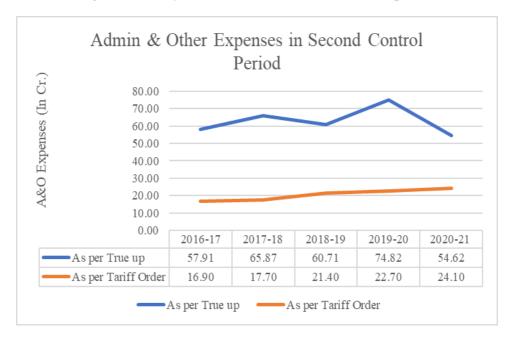

### **List of Tables**

| Table 1: Aeronautical O&M expenses approved by the Authority in the Tariff Order for the Second Con Period                                                                                                                         |          |
|------------------------------------------------------------------------------------------------------------------------------------------------------------------------------------------------------------------------------------|----------|
| Table 2: Aeronautical O&M expenses submitted by AAI for the period from FY 2016-17 up to COD  Table 3: O&M expenses as per Airport Operator's True up submission and their segregation for the period from COD till March 31, 2021 | 13<br>od |
| Table 4: Reconciliation of True up submission and Audited Financial Statements of Lucknow Internation Airport Limited for the period from COD till March 31, 2021                                                                  | nal      |
| Table 5: Aeronautical O&M expenses of CCSIA for the Second Control Period - Projections vs. Actuals                                                                                                                                |          |
| Table 6: Comparison of Employee benefit expenses as per tariff order of Second Control Period vs Actua                                                                                                                             |          |
| Table 7: Analysis of employee expenses of AAI                                                                                                                                                                                      | 17       |
| Table 8: Comparison of Administrative & Other Expenses as per tariff order of Second Control Period v<br>Actuals                                                                                                                   | s<br>18  |
| Table 9: Comparison of CHQ / RHQ expenses as per tariff order of Second Control Period vs Actuals                                                                                                                                  | 18       |
| Table 10: Comparison of Utility (Operating) expenses as per tariff order of Second Control Period vs Act                                                                                                                           | uals19   |
| Table 11: Comparison of Electricity expenses as per tariff order of Second Control Period vs Actuals                                                                                                                               |          |
| Table 12: Comparison of Repairs & Maintenance expenses as per tariff order of Second Control Period v Actuals                                                                                                                      |          |
| Table 13: Repairs & Maintenance expenses excluding amortisation of runway recarpeting -Comparison of Projection with Actuals                                                                                                       | 22       |
| Table 14: Allocation of O&M expenses as per AAI's submission                                                                                                                                                                       | 26       |
| Table 15: Allocation ratios of Common O&M expenses as per AAI's submission                                                                                                                                                         | 27       |
| Table 16: Allocation of O&M expenses as per Study                                                                                                                                                                                  |          |
| Table 17: Gross Fixed Assets ratio for AAI as identified in the Asset Allocation Study                                                                                                                                             |          |
| Table 18: Employee details submitted by AAI                                                                                                                                                                                        |          |
| Table 19: Employee Head Count ratio proposed by the Study for the period FY 2016-17 till COD                                                                                                                                       |          |
| Table 20: List of Department-wise Employees deputed as "Select employees" as on March 31, 2021                                                                                                                                     |          |
| Table 21: Electricity ratio as per AAI's submission                                                                                                                                                                                |          |
| Table 22: Impact on Aeronautical Employee Benefit Expenses                                                                                                                                                                         |          |
| Table 23: Impact on Aeronautical Administrative and other Expenses                                                                                                                                                                 |          |
| Table 24: Impact on Aeronautical Utility (Operating) expenses                                                                                                                                                                      |          |
| Table 25: Impact on Aeronautical Repairs & Maintenance Expenses                                                                                                                                                                    |          |
| Table 26: Impact on Aeronautical CSR Expenses.                                                                                                                                                                                     |          |
| Table 27: Impact of proposed reallocation of AAI's Aeronautical O&M expenses as per Study                                                                                                                                          |          |
| Table 29: Basis of allocation of O&M expenses as per Airport Operator's submission                                                                                                                                                 |          |
| Table 30: Allocation ratios of Common O&M expenses as per Airport Operator's submission                                                                                                                                            |          |
| Table 31: Allocation of O&M expenses of the Airport Operator as per Study                                                                                                                                                          |          |
| Table 32: Employee details submitted by Lucknow International Airport Limited                                                                                                                                                      |          |
| Table 33: Department-wise Employee numbers of the Airport Operator as per the Study                                                                                                                                                |          |
| Table 34: Employee Head Count Ratio of the Airport Operator as per Study                                                                                                                                                           |          |
| Table 35: Electricity ratio considered for the Airport operator for post-COD period                                                                                                                                                |          |
| Table 36: Impact of revision in Aeronautical Manpower expenses of the Airport Operator                                                                                                                                             |          |
| Table 37: Impact of revision in Aeronautical Utility expenses of the Airport Operator                                                                                                                                              |          |
| Table 38: Impact of revision in Corporate Allocation Cost of the Airport Operator                                                                                                                                                  |          |
| Table 39: Impact of revision in Aeronautical Administrative expenses of the Airport Operator                                                                                                                                       |          |
| Table 40: Impact of revision in Aeronautical Repairs & Maintenance expenses of the                                                                                                                                                 |          |
| Table 41: Impact of revision in Aeronautical Other Operating expenses of the Airport Operator                                                                                                                                      |          |
| Table 42: Impact of revision in Rates & taxes, IT expenses, Security, Insurance and Bank charges of the Airport Operator                                                                                                           |          |
| Table 43: Impact of proposed reallocation of Airport Operator's Aeronautical O&M expenses as per Stud                                                                                                                              |          |
| Table 44: Aeronautical O&M expenses for the Airport Operator for the period from COD to March 31, 2                                                                                                                                | •        |
| per the Study                                                                                                                                                                                                                      |          |
| Table 45: CAGR of Passenger Traffic, ATM and Major O&M expenses                                                                                                                                                                    |          |
| Table 46: Analysis of WPI Inflation-adjusted Major O&M expenses                                                                                                                                                                    |          |
|                                                                                                                                                                                                                                    |          |