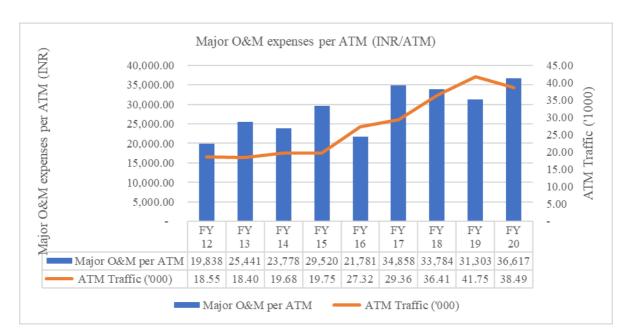

### **List of Tables**

| Table 1: Aeronautical O&M expenses approved by the Authority in the Tariff Order for the Second Con Period                                                                                                                         |          |
|------------------------------------------------------------------------------------------------------------------------------------------------------------------------------------------------------------------------------------|----------|
| Table 2: Aeronautical O&M expenses submitted by AAI for the period from FY 2016-17 up to COD  Table 3: O&M expenses as per Airport Operator's True up submission and their segregation for the period from COD till March 31, 2021 | 13<br>od |
| Table 4: Reconciliation of True up submission and Audited Financial Statements of Lucknow Internation Airport Limited for the period from COD till March 31, 2021                                                                  | nal      |
| Table 5: Aeronautical O&M expenses of CCSIA for the Second Control Period - Projections vs. Actuals                                                                                                                                |          |
| Table 6: Comparison of Employee benefit expenses as per tariff order of Second Control Period vs Actua                                                                                                                             |          |
| Table 7: Analysis of employee expenses of AAI                                                                                                                                                                                      | 17       |
| Table 8: Comparison of Administrative & Other Expenses as per tariff order of Second Control Period v<br>Actuals                                                                                                                   | s<br>18  |
| Table 9: Comparison of CHQ / RHQ expenses as per tariff order of Second Control Period vs Actuals                                                                                                                                  | 18       |
| Table 10: Comparison of Utility (Operating) expenses as per tariff order of Second Control Period vs Act                                                                                                                           | uals19   |
| Table 11: Comparison of Electricity expenses as per tariff order of Second Control Period vs Actuals                                                                                                                               |          |
| Table 12: Comparison of Repairs & Maintenance expenses as per tariff order of Second Control Period v Actuals                                                                                                                      |          |
| Table 13: Repairs & Maintenance expenses excluding amortisation of runway recarpeting -Comparison of Projection with Actuals                                                                                                       | 22       |
| Table 14: Allocation of O&M expenses as per AAI's submission                                                                                                                                                                       | 26       |
| Table 15: Allocation ratios of Common O&M expenses as per AAI's submission                                                                                                                                                         | 27       |
| Table 16: Allocation of O&M expenses as per Study                                                                                                                                                                                  |          |
| Table 17: Gross Fixed Assets ratio for AAI as identified in the Asset Allocation Study                                                                                                                                             |          |
| Table 18: Employee details submitted by AAI                                                                                                                                                                                        |          |
| Table 19: Employee Head Count ratio proposed by the Study for the period FY 2016-17 till COD                                                                                                                                       |          |
| Table 20: List of Department-wise Employees deputed as "Select employees" as on March 31, 2021                                                                                                                                     |          |
| Table 21: Electricity ratio as per AAI's submission                                                                                                                                                                                |          |
| Table 22: Impact on Aeronautical Employee Benefit Expenses                                                                                                                                                                         |          |
| Table 23: Impact on Aeronautical Administrative and other Expenses                                                                                                                                                                 |          |
| Table 24: Impact on Aeronautical Utility (Operating) expenses                                                                                                                                                                      |          |
| Table 25: Impact on Aeronautical Repairs & Maintenance Expenses                                                                                                                                                                    |          |
| Table 26: Impact on Aeronautical CSR Expenses.                                                                                                                                                                                     |          |
| Table 27: Impact of proposed reallocation of AAI's Aeronautical O&M expenses as per Study                                                                                                                                          |          |
| Table 29: Basis of allocation of O&M expenses as per Airport Operator's submission                                                                                                                                                 |          |
| Table 30: Allocation ratios of Common O&M expenses as per Airport Operator's submission                                                                                                                                            |          |
| Table 31: Allocation of O&M expenses of the Airport Operator as per Study                                                                                                                                                          |          |
| Table 32: Employee details submitted by Lucknow International Airport Limited                                                                                                                                                      |          |
| Table 33: Department-wise Employee numbers of the Airport Operator as per the Study                                                                                                                                                |          |
| Table 34: Employee Head Count Ratio of the Airport Operator as per Study                                                                                                                                                           |          |
| Table 35: Electricity ratio considered for the Airport operator for post-COD period                                                                                                                                                |          |
| Table 36: Impact of revision in Aeronautical Manpower expenses of the Airport Operator                                                                                                                                             |          |
| Table 37: Impact of revision in Aeronautical Utility expenses of the Airport Operator                                                                                                                                              |          |
| Table 38: Impact of revision in Corporate Allocation Cost of the Airport Operator                                                                                                                                                  |          |
| Table 39: Impact of revision in Aeronautical Administrative expenses of the Airport Operator                                                                                                                                       |          |
| Table 40: Impact of revision in Aeronautical Repairs & Maintenance expenses of the                                                                                                                                                 |          |
| Table 41: Impact of revision in Aeronautical Other Operating expenses of the Airport Operator                                                                                                                                      |          |
| Table 42: Impact of revision in Rates & taxes, IT expenses, Security, Insurance and Bank charges of the Airport Operator                                                                                                           |          |
| Table 43: Impact of proposed reallocation of Airport Operator's Aeronautical O&M expenses as per Stud                                                                                                                              |          |
| Table 44: Aeronautical O&M expenses for the Airport Operator for the period from COD to March 31, 2                                                                                                                                | •        |
| per the Study                                                                                                                                                                                                                      |          |
| Table 45: CAGR of Passenger Traffic, ATM and Major O&M expenses                                                                                                                                                                    |          |
| Table 46: Analysis of WPI Inflation-adjusted Major O&M expenses                                                                                                                                                                    |          |
|                                                                                                                                                                                                                                    |          |