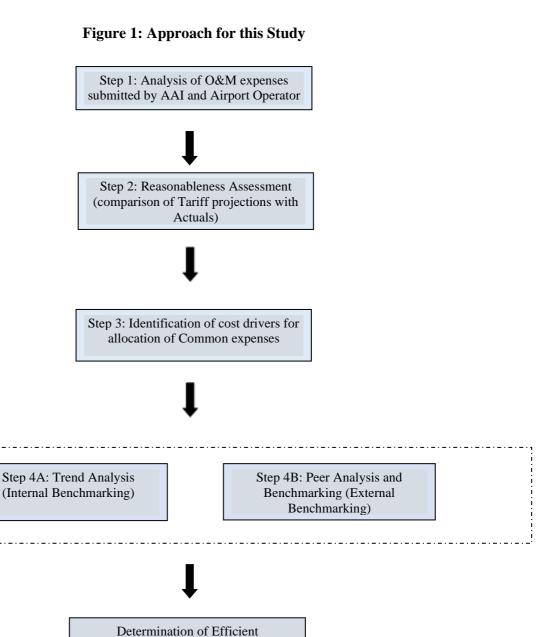

### **Table of Contents**

| 1. | OBJECTIVE OF THIS STUDY                                                                                                                        | 7  |
|----|------------------------------------------------------------------------------------------------------------------------------------------------|----|
| 2. | TERMS OF REFERENCE AND OUR WORK PERFORMED                                                                                                      | 9  |
|    | 2.1. Terms of Reference                                                                                                                        | 9  |
|    | 2.2. Work Performed                                                                                                                            | 9  |
| 3. | OPERATION AND MAINTENANCE EXPENSES FOR THE SECOND CONTROL PERIOD                                                                               | 13 |
|    | 3.1. O&M expenses and allocation as submitted by AAI for the period from FY 2016-17 till COD                                                   | 13 |
|    | 3.2. O&M Expenses and allocation as submitted by Airport Operator for the period from COD till Ma 31, 2021                                     |    |
|    | 3.3. Analysis of AAI and Airport Operator's submission of O&M expenses as per Study                                                            | 14 |
|    | 3.4. Comparison of Aeronautical O&M expenses approved as per Tariff Order for the Second Control Period vis-à-vis the actual expenses incurred |    |
|    | 3.5. Summary                                                                                                                                   | 22 |
| 4. | ALLOCATION OF O&M EXPENSES BETWEEN AERONAUTICAL AND NON-AERONAUTICAL ACTIVITIES (FY 2016-17 TILL COD)                                          |    |
|    | 4.1. Basis of segregation of expenses                                                                                                          | 24 |
|    | 4.2. Terms of the Concession Agreement pertaining to O&M expenses                                                                              | 24 |
|    | 4.3. Allocation of O&M expenses as per AAI's submission                                                                                        | 26 |
|    | 4.4. Allocation of O&M expenses as per Study                                                                                                   | 27 |
|    | 4.5. Assessment of allocation ratios for Common expenses                                                                                       | 29 |
|    | 4.6. Reallocation of Common O&M expenses of AAI as per Study                                                                                   | 32 |
|    | 4.7. Impact of reallocation as per Study                                                                                                       | 37 |
|    | 4.8. Summary                                                                                                                                   | 37 |
| 5. | ALLOCATION OF O&M EXPENSES BETWEEN AERONAUTICAL AND NON-AERONAUTICAL ACTIVITIES (FROM POST-COD TILL MARCH 31, 2021)                            |    |
|    | 5.1. Allocation of O&M expenses as per Airport Operator's submission                                                                           | 38 |
|    | 5.2. Allocation of O&M expenses as per Study                                                                                                   | 39 |
|    | 5.3. Assessment of allocation ratios for Common expenses                                                                                       | 41 |
|    | 5.4. Reallocation of Common O&M expenses for Airport Operator as per the Study from post-COD t March 31, 2021                                  |    |
|    | 5.5. Summary                                                                                                                                   | 53 |
| 6. | INTERNAL BENCHMARKING                                                                                                                          | 54 |
|    | 6.1. Background                                                                                                                                | 54 |
|    | 6.2. Trend analysis of Major Aeronautical O&M expenses as per Study                                                                            | 54 |
|    | 6.3. Inflation-adjusted analysis of Major O&M expenses as per Study                                                                            | 56 |
|    | 6.4. Proportion of Domestic and International Passenger Traffic                                                                                | 57 |
|    | 6.5. Summary of Internal Benchmarking                                                                                                          | 58 |
| 7. | RATIONALISATION OF AERONAUTICAL O&M EXPENSES                                                                                                   | 60 |
|    | 7.1. Background                                                                                                                                | 60 |
|    | 7.2. Rationalisation of CHQ & RHQ allocation (included in Administrative and other expenses)                                                   | 60 |
|    | 7.3. Rationalisation of Aeronautical Repairs & Maintenance expenses                                                                            | 62 |