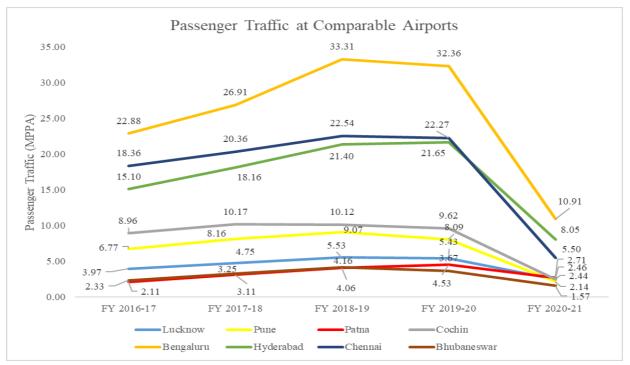

| 15.47    |
| Cochin      | 8.96       | 10.17      | 10.12      | 9.62       | 2.4%           | 2.46       | 41.33    |
| Bengaluru   | 22.88      | 26.91      | 33.31      | 32.36      | 12.2%          | 10.91      | 126.38   |
| Hyderabad   | 15.10      | 18.16      | 21.40      | 21.65      | 12.8%          | 8.05       | 84.36    |
| Chennai     | 18.36      | 20.36      | 22.54      | 22.27      | 6.6%           | 5.50       | 89.03    |
| Bhubaneswar | 2.33       | 3.25       | 4.16       | 3.67       | 16.3%          | 1.57       | 14.99    |

<sup>\*</sup> CAGR has been calculated for the period from FY 2016-17 to FY 2019-20 (refer paragraph 8.1.4)

Source: https://www.aai.aero/en/business-opportunities/aai-traffic-news

Figure 10: Passenger Traffic at Comparable Airports



8.2.1.2. From the above data, it is observed that the passenger traffic of Lucknow Airport is comparable to Pune, Patna and Bhubaneswar, while Chennai and other PPP airports have much higher passenger traffic.

- 8.2.1.3. It is further observed that Lucknow Airport has recorded higher CAGR PAX growth than Pune Airport, but lower than Patna and Bhubaneswar Airports and in respect of PPP Airports, CCSIA's growth is comparable to Bengaluru and Hyderabad Airports.
- 8.2.1.4. It is noted that Pune is more impacted by its proximity to Mumbai and hence, a lower catchment area having higher volatility in traffic growth patterns. Patna and Bhubaneswar Airports' growth is higher since the PAX traffic is mostly Domestic while Lucknow Airport has approximately 13.5%-17% share of International passen