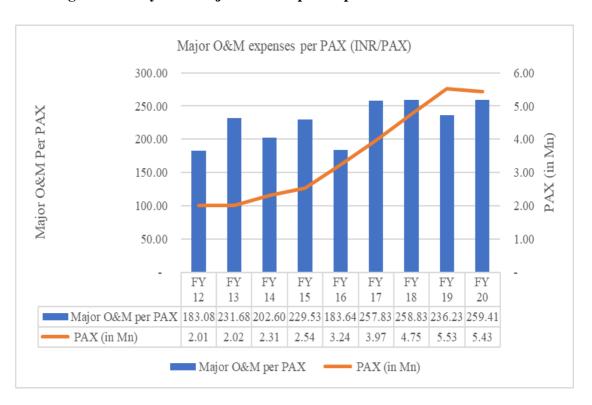

### **List of Tables**

| Table 1: Aeronautical O&M expenses approved by the Authority in the Tariff Order for the Second Con Period                                                                                                                         |          |
|------------------------------------------------------------------------------------------------------------------------------------------------------------------------------------------------------------------------------------|----------|
| Table 2: Aeronautical O&M expenses submitted by AAI for the period from FY 2016-17 up to COD  Table 3: O&M expenses as per Airport Operator's True up submission and their segregation for the period from COD till March 31, 2021 | 13<br>od |
| Table 4: Reconciliation of True up submission and Audited Financial Statements of Lucknow Internation Airport Limited for the period from COD till March 31, 2021                                                                  | nal      |
| Table 5: Aeronautical O&M expenses of CCSIA for the Second Control Period - Projections vs. Actuals                                                                                                                                |          |
| Table 6: Comparison of Employee benefit expenses as per tariff order of Second Control Period vs Actua                                                                                                                             |          |
| Table 7: Analysis of employee expenses of AAI                                                                                                                                                                                      | 17       |
| Table 8: Comparison of Administrative & Other Expenses as per tariff order of Second Control Period v<br>Actuals                                                                                                                   | s<br>18  |
| Table 9: Comparison of CHQ / RHQ expenses as per tariff order of Second Control Period vs Actuals                                                                                                                                  | 18       |
| Table 10: Comparison of Utility (Operating) expenses as per tariff order of Second Control Period vs Act                                                                                                                           | uals19   |
| Table 11: Comparison of Electricity expenses as per tariff order of Second Control Period vs Actuals                                                                                                                               |          |
| Table 12: Comparison of Repairs & Maintenance expenses as per tariff order of Second Control Period v Actuals                                                                                                                      |          |
| Table 13: Repairs & Maintenance expenses excluding amortisation of runway recarpeting -Comparison of Projection with Actuals                                                                                                       | 22       |
| Table 14: Allocation of O&M expenses as per AAI's submission                                                                                                                                                                       | 26       |
| Table 15: Allocation ratios of Common O&M expenses as per AAI's submission                                                                                                                                                         | 27       |
| Table 16: Allocation of O&M expenses as per Study                                                                                                                                                                                  |          |
| Table 17: Gross Fixed Assets ratio for AAI as identified in the Asset Allocation Study                                                                                                                                             |          |
| Table 18: Employee details submitted by AAI                                                                                                                                                                                        |          |
| Table 19: Employee Head Count ratio proposed by the Study for the period FY 2016-17 till COD                                                                                                                                       |          |
| Table 20: List of Department-wise Employees deputed as "Select employees" as on March 31, 2021                                                                                                                                     |          |
| Table 21: Electricity ratio as per AAI's submission                                                                                                                                                                                |          |
| Table 22: Impact on Aeronautical Employee Benefit Expenses                                                                                                                                                                         |          |
| Table 23: Impact on Aeronautical Administrative and other Expenses                                                                                                                                                                 |          |
| Table 24: Impact on Aeronautical Utility (Operating) expenses                                                                                                                                                                      |          |
| Table 25: Impact on Aeronautical Repairs & Maintenance Expenses                                                                                                                                                                    |          |
| Table 26: Impact on Aeronautical CSR Expenses.                                                                                                                                                                                     |          |
| Table 27: Impact of proposed reallocation of AAI's Aeronautical O&M expenses as per Study                                                                                                                                          |          |
| Table 29: Basis of allocation of O&M expenses as per Airport Operator's submission                                                                                                                                                 |          |
| Table 30: Allocation ratios of Common O&M expenses as per Airport Operator's submission                                                                                                                                            |          |
| Table 31: Allocation of O&M expenses of the Airport Operator as per Study                                                                                                                                                          |          |
| Table 32: Employee details submitted by Lucknow International Airport Limited                                                                                                                                                      |          |
| Table 33: Department-wise Employee numbers of the Airport Operator as per the Study                                                                                                                                                |          |
| Table 34: Employee Head Count Ratio of the Airport Operator as per Study                                                                                                                                                           |          |
| Table 35: Electricity ratio considered for the Airport operator for post-COD period                                                                                                                                                |          |
| Table 36: Impact of revision in Aeronautical Manpower expenses of the Airport Operator                                                                                                                                             |          |
| Table 37: Impact of revision in Aeronautical Utility expenses of the Airport Operator                                                                                                                                              |          |
| Table 38: Impact of revision in Corporate Allocation Cost of the Airport Operator                                                                                                                                                  |          |
| Table 39: Impact of revision in Aeronautical Administrative expenses of the Airport Operator                                                                                                                                       |          |
| Table 40: Impact of revision in Aeronautical Repairs & Maintenance expenses of the                                                                                                                                                 |          |
| Table 41: Impact of revision in Aeronautical Other Operating expenses of the Airport Operator                                                                                                                                      |          |
| Table 42: Impact of revision in Rates & taxes, IT expenses, Security, Insurance and Bank charges of the Airport Operator                                                                                                           |          |
| Table 43: Impact of proposed reallocation of Airport Operator's Aeronautical O&M expenses as per Stud                                                                                                                              |          |
| Table 44: Aeronautical O&M expenses for the Airport Operator for the period from COD to March 31, 2                                                                                                                                | •        |
| per the Study                                                                                                                                                                                                                      |          |
| Table 45: CAGR of Passenger Traffic, ATM and Major O&M expenses                                                                                                                                                                    |          |
| Table 46: Analysis of WPI Inflation-adjusted Major O&M expenses                                                                                                                                                                    |          |
|                                                                                                                                                                                                                                    |          |