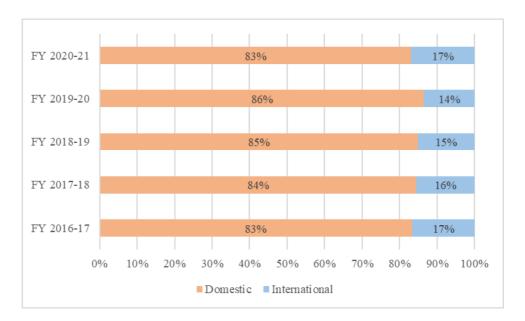

| 16%        | 15%        | 14%        | 17%        |
| Utility (Operating) | 24.99      | 23.13      | 18.92      | 24.84      | 44.78      |

| Passenger profile   | FY 2016-17 | FY 2017-18 | FY 2018-19 | FY 2019-20 | FY 2020-21 |
|---------------------|------------|------------|------------|------------|------------|
| expenses / PAX (₹,  |            |            |            |            |            |
| inflation adjusted) |            |            |            |            |            |
| Utility (Operating) | 3379.21    | 3019.41    | 2507.77    | 3506.11    | 4761.70    |
| expenses / ATM (₹,  |            |            |            |            |            |
| inflation adjusted) |            |            |            |            |            |

Figure 9: Traffic Mix at CCSIA



6.4.3. It is observed that proportion of Domestic passengers has been on the higher side from FY 2016-17 but has increased only marginally i.e., from 83% in FY 2016-17 to 86% in FY 2019-20. However, the corresponding increase in inflation-adjusted per PAX and per ATM Utility (Operating) expenses during the period has only been 0.21% and 1.24%, respectively (refer Table 46) and this has been on account of increase in Electricity expenses during the period.

#### 6.5. Summary of Internal Benchmarking

- 6.5.1. The four major components of O&M expenses, namely, Employee cost, Administrative expenses, Utility (Operating) expenses and Repairs & Maintenance expenses have grown at a higher CAGR than that of PAX and ATM traffic during the period FY 2011-12 to FY 2019-20.
- 6.5.2. Further, the CA