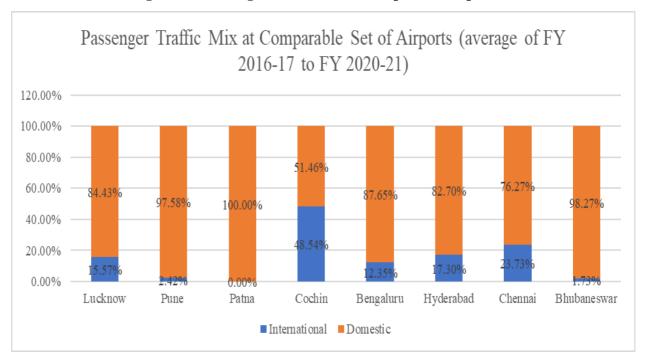

ct of PPP Airports, CCSIA's growth is comparable to Bengaluru and Hyderabad Airports.
- 8.2.1.4. It is noted that Pune is more impacted by its proximity to Mumbai and hence, a lower catchment area having higher volatility in traffic growth patterns. Patna and Bhubaneswar Airports' growth is higher since the PAX traffic is mostly Domestic while Lucknow Airport has approximately 13.5%-17% share of International passenger traffic during the period of the Study. Since the West Asian and Middle East economic scenario were impacted even prior to COVID-19 pandemic in FY 2019-20, the passenger traffic growth rate of Lucknow Airport has been impacted to a higher extent.
- 8.2.1.5. The average Domestic and International passenger mix for the above discussed airports is provided in the chart below:



Figure 11: Passenger traffic mix at Comparable airports

#### 8.2.2. ATM traffic and mix

8.2.2.1. The ATM for the period from FY 2016-17 to FY 2020-21 for the comparable set of airports considered in this Study is summarised in the table below:

Table 56: ATM traffic at comparable airports in India

('000)

| Airports    | FY 2016-17 | FY 2017-18 | FY 2018-19 | FY 2019-20 | CAGR (4                 | FY 2020-21 | Total (5 |
|-------------|------------|------------|------------|------------|-------------------------|------------|----------|
|             |            |            |            |            | years up to FY 2019-20) |            | years)   |
| Lucknow     | 29.36      | 36.41      | 41.75      | 38.49      | 9.5%                    | 22.95      | 168.97   |
| Pune        |