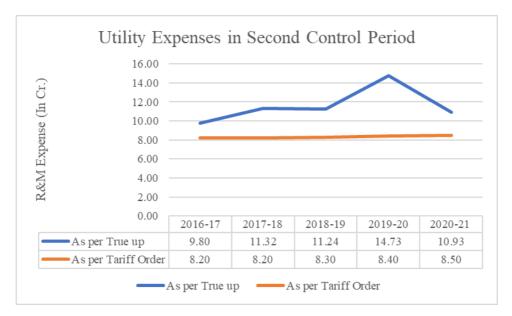

### **List of Tables**

| Table 1: Aeronautical O&M expenses approved by the Authority in the Tariff Order for the Second Con Period                                                                                                                         |          |
|------------------------------------------------------------------------------------------------------------------------------------------------------------------------------------------------------------------------------------|----------|
| Table 2: Aeronautical O&M expenses submitted by AAI for the period from FY 2016-17 up to COD  Table 3: O&M expenses as per Airport Operator's True up submission and their segregation for the period from COD till March 31, 2021 | 13<br>od |
| Table 4: Reconciliation of True up submission and Audited Financial Statements of Lucknow Internation Airport Limited for the period from COD till March 31, 2021                                                                  | nal      |
| Table 5: Aeronautical O&M expenses of CCSIA for the Second Control Period - Projections vs. Actuals                                                                                                                                |          |
| Table 6: Comparison of Employee benefit expenses as per tariff order of Second Control Period vs Actua                                                                                                                             |          |
| Table 7: Analysis of employee expenses of AAI                                                                                                                                                                                      | 17       |
| Table 8: Comparison of Administrative & Other Expenses as per tariff order of Second Control Period v<br>Actuals                                                                                                                   | s<br>18  |
| Table 9: Comparison of CHQ / RHQ expenses as per tariff order of Second Control Period vs Actuals                                                                                                                                  | 18       |
| Table 10: Comparison of Utility (Operating) expenses as per tariff order of Second Control Period vs Act                                                                                                                           | uals19   |
| Table 11: Comparison of Electricity expenses as per tariff order of Second Control Period vs Actuals                                                                                                                               |          |
| Table 12: Comparison of Repairs & Maintenance expenses as per tariff order of Second Control Period v Actuals                                                                                                                      |          |
| Table 13: Repairs & Maintenance expenses excluding amortisation of runway recarpeting -Comparison of Projection with Actuals                                                                                                       | 22       |
| Table 14: Allocation of O&M expenses as per AAI's submission                                                                                                                                                                       | 26       |
| Table 15: Allocation ratios of Common O&M expenses as per AAI's submission                                                                                                                                                         | 27       |
| Table 16: Allocation of O&M expenses as per Study                                                                                                                                                                                  |          |
| Table 17: Gross Fixed Assets ratio for AAI as identified in the Asset Allocation Study                                                                                                                                             |          |
| Table 18: Employee details submitted by AAI                                                                                                                                                                                        |          |
| Table 19: Employee Head Count ratio proposed by the Study for the period FY 2016-17 till COD                                                                                                                                       |          |
| Table 20: List of Department-wise Employees deputed as "Select employees" as on March 31, 2021                                                                                                                                     |          |
| Table 21: Electricity ratio as per AAI's submission                                                                                                                                                                                |          |
| Table 22: Impact on Aeronautical Employee Benefit Expenses                                                                                                                                                                         |          |
| Table 23: Impact on Aeronautical Administrative and other Expenses                                                                                                                                                                 |          |
| Table 24: Impact on Aeronautical Utility (Operating) expenses                                                                                                                                                                      |          |
| Table 25: Impact on Aeronautical Repairs & Maintenance Expenses                                                                                                                                                                    |          |
| Table 26: Impact on Aeronautical CSR Expenses.                                                                                                                                                                                     |          |
| Table 27: Impact of proposed reallocation of AAI's Aeronautical O&M expenses as per Study                                                                                                                                          |          |
| Table 29: Basis of allocation of O&M expenses as per Airport Operator's submission                                                                                                                                                 |          |
| Table 30: Allocation ratios of Common O&M expenses as per Airport Operator's submission                                                                                                                                            |          |
| Table 31: Allocation of O&M expenses of the Airport Operator as per Study                                                                                                                                                          |          |
| Table 32: Employee details submitted by Lucknow International Airport Limited                                                                                                                                                      |          |
| Table 33: Department-wise Employee numbers of the Airport Operator as per the Study                                                                                                                                                |          |
| Table 34: Employee Head Count Ratio of the Airport Operator as per Study                                                                                                                                                           |          |
| Table 35: Electricity ratio considered for the Airport operator for post-COD period                                                                                                                                                |          |
| Table 36: Impact of revision in Aeronautical Manpower expenses of the Airport Operator                                                                                                                                             |          |
| Table 37: Impact of revision in Aeronautical Utility expenses of the Airport Operator                                                                                                                                              |          |
| Table 38: Impact of revision in Corporate Allocation Cost of the Airport Operator                                                                                                                                                  |          |
| Table 39: Impact of revision in Aeronautical Administrative expenses of the Airport Operator                                                                                                                                       |          |
| Table 40: Impact of revision in Aeronautical Repairs & Maintenance expenses of the                                                                                                                                                 |          |
| Table 41: Impact of revision in Aeronautical Other Operating expenses of the Airport Operator                                                                                                                                      |          |
| Table 42: Impact of revision in Rates & taxes, IT expenses, Security, Insurance and Bank charges of the Airport Operator                                                                                                           |          |
| Table 43: Impact of proposed reallocation of Airport Operator's Aeronautical O&M expenses as per Stud                                                                                                                              |          |
| Table 44: Aeronautical O&M expenses for the Airport Operator for the period from COD to March 31, 2                                                                                                                                | •        |
| per the Study                                                                                                                                                                                                                      |          |
| Table 45: CAGR of Passenger Traffic, ATM and Major O&M expenses                                                                                                                                                                    |          |
| Table 46: Analysis of WPI Inflation-adjusted Major O&M expenses                                                                                                                                                                    |          |
|                                                                                                                                                                                                                                    |          |