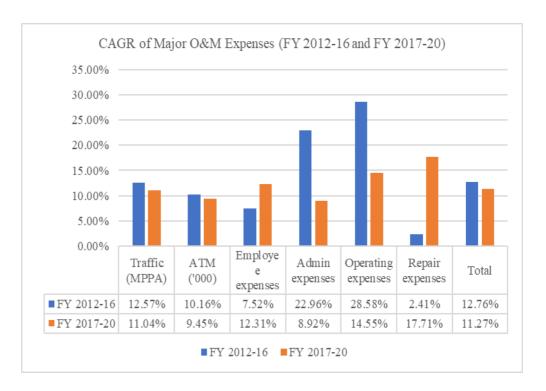

### **List of Tables**

| Table 1: Aeronautical O&M expenses approved by the Authority in the Tariff Order for the Second Con Period                                                                                                                         |          |
|------------------------------------------------------------------------------------------------------------------------------------------------------------------------------------------------------------------------------------|----------|
| Table 2: Aeronautical O&M expenses submitted by AAI for the period from FY 2016-17 up to COD  Table 3: O&M expenses as per Airport Operator's True up submission and their segregation for the period from COD till March 31, 2021 | 13<br>od |
| Table 4: Reconciliation of True up submission and Audited Financial Statements of Lucknow Internation Airport Limited for the period from COD till March 31, 2021                                                                  | nal      |
| Table 5: Aeronautical O&M expenses of CCSIA for the Second Control Period - Projections vs. Actuals                                                                                                                                |          |
| Table 6: Comparison of Employee benefit expenses as per tariff order of Second Control Period vs Actua                                                                                                                             |          |
| Table 7: Analysis of employee expenses of AAI                                                                                                                                                                                      | 17       |
| Table 8: Comparison of Administrative & Other Expenses as per tariff order of Second Control Period v<br>Actuals                                                                                                                   | s<br>18  |
| Table 9: Comparison of CHQ / RHQ expenses as per tariff order of Second Control Period vs Actuals                                                                                                                                  | 18       |
| Table 10: Comparison of Utility (Operating) expenses as per tariff order of Second Control Period vs Act                                                                                                                           | uals19   |
| Table 11: Comparison of Electricity expenses as per tariff order of Second Control Period vs Actuals                                                                                                                               |          |
| Table 12: Comparison of Repairs & Maintenance expenses as per tariff order of Second Control Period v Actuals                                                                                                                      |          |
| Table 13: Repairs & Maintenance expenses excluding amortisation of runway recarpeting -Comparison of Projection with Actuals                                                                                                       | 22       |
| Table 14: Allocation of O&M expenses as per AAI's submission                                                                                                                                                                       | 26       |
| Table 15: Allocation ratios of Common O&M expenses as per AAI's submission                                                                                                                                                         | 27       |
| Table 16: Allocation of O&M expenses as per Study                                                                                                                                                                                  |          |
| Table 17: Gross Fixed Assets ratio for AAI as identified in the Asset Allocation Study                                                                                                                                             |          |
| Table 18: Employee details submitted by AAI                                                                                                                                                                                        |          |
| Table 19: Employee Head Count ratio proposed by the Study for the period FY 2016-17 till COD                                                                                                                                       |          |
| Table 20: List of Department-wise Employees deputed as "Select employees" as on March 31, 2021                                                                                                                                     |          |
| Table 21: Electricity ratio as per AAI's submission                                                                                                                                                                                |          |
| Table 22: Impact on Aeronautical Employee Benefit Expenses                                                                                                                                                                         |          |
| Table 23: Impact on Aeronautical Administrative and other Expenses                                                                                                                                                                 |          |
| Table 24: Impact on Aeronautical Utility (Operating) expenses                                                                                                                                                                      |          |
| Table 25: Impact on Aeronautical Repairs & Maintenance Expenses                                                                                                                                                                    |          |
| Table 26: Impact on Aeronautical CSR Expenses.                                                                                                                                                                                     |          |
| Table 27: Impact of proposed reallocation of AAI's Aeronautical O&M expenses as per Study                                                                                                                                          |          |
| Table 29: Basis of allocation of O&M expenses as per Airport Operator's submission                                                                                                                                                 |          |
| Table 30: Allocation ratios of Common O&M expenses as per Airport Operator's submission                                                                                                                                            |          |
| Table 31: Allocation of O&M expenses of the Airport Operator as per Study                                                                                                                                                          |          |
| Table 32: Employee details submitted by Lucknow International Airport Limited                                                                                                                                                      |          |
| Table 33: Department-wise Employee numbers of the Airport Operator as per the Study                                                                                                                                                |          |
| Table 34: Employee Head Count Ratio of the Airport Operator as per Study                                                                                                                                                           |          |
| Table 35: Electricity ratio considered for the Airport operator for post-COD period                                                                                                                                                |          |
| Table 36: Impact of revision in Aeronautical Manpower expenses of the Airport Operator                                                                                                                                             |          |
| Table 37: Impact of revision in Aeronautical Utility expenses of the Airport Operator                                                                                                                                              |          |
| Table 38: Impact of revision in Corporate Allocation Cost of the Airport Operator                                                                                                                                                  |          |
| Table 39: Impact of revision in Aeronautical Administrative expenses of the Airport Operator                                                                                                                                       |          |
| Table 40: Impact of revision in Aeronautical Repairs & Maintenance expenses of the                                                                                                                                                 |          |
| Table 41: Impact of revision in Aeronautical Other Operating expenses of the Airport Operator                                                                                                                                      |          |
| Table 42: Impact of revision in Rates & taxes, IT expenses, Security, Insurance and Bank charges of the Airport Operator                                                                                                           |          |
| Table 43: Impact of proposed reallocation of Airport Operator's Aeronautical O&M expenses as per Stud                                                                                                                              |          |
| Table 44: Aeronautical O&M expenses for the Airport Operator for the period from COD to March 31, 2                                                                                                                                | •        |
| per the Study                                                                                                                                                                                                                      |          |
| Table 45: CAGR of Passenger Traffic, ATM and Major O&M expenses                                                                                                                                                                    |          |
| Table 46: Analysis of WPI Inflation-adjusted Major O&M expenses                                                                                                                                                                    |          |
|                                                                                                                                                                                                                                    |          |