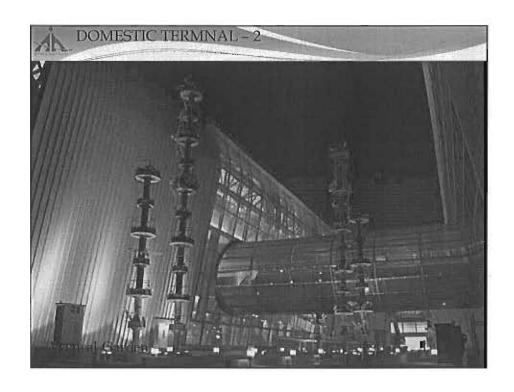

# Photographs of Domestic Terminal -2 after completion

78-

The new Domestic Terminal is a twin wing-like hovering roofs providing 300-meter long, column free space. This Building, is a 5-level structure having an total area of 72614 sqm & 7 nos of Aerobridges. The capacity of the new Terminal building is 10 Million passengers per annum corresponding to a Peak Hour passenger handling capacity is 3300 pax.