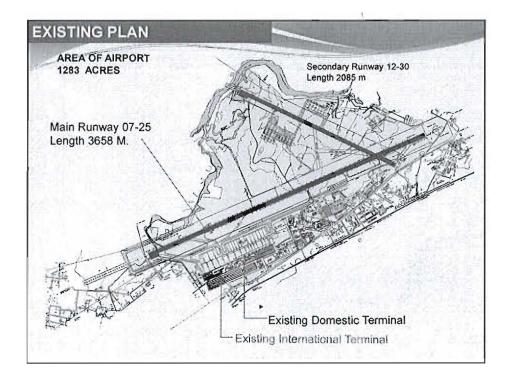

### Runway and Apron capacity 11998feet (3658 meters) Existing main Runway length **Existing Secondary Runway length** 6840 feet (2085 meters) Existing handling capacity 30 movements per hour Extension of Secondary Runway by 3386 feet (1032 meters) (work completed) Ultimate handling capacity 40 movements per hour Existing Aircraft parking bays 57 numbers Additional bays 24 numbers (work completed) Terminal building capacity International Existing 3.0 million Passengers handled (2011 - 12) 4.30 million Additional planned 4.0 million (work completed) Saturation year Domestic 6.0 million Existing Passengers handled (2011 - 12) 8.61 million 10 million (work completed) Additional planned Saturation year Cargo Terminal capacity Integrated Terminal Existing (Export and Import) Additional planned 3,25 lakhs metric tonnes 7.75 lakhs metric tonnes (work in progress)

.72

| Existing main Runway                | 11998 feet (3658 meters)               |  |
|-------------------------------------|----------------------------------------|--|
| length                              | Capable to handle 'E' type of Aircraft |  |
| Existing Secondary Runway<br>length | 6840 feet (2085 meters)                |  |
| Existing handling capacity          | 30 Aircraft movements per hour         |  |
| Extension of Secondary              | 3117feet (1032 meters) /9957           |  |
| Runway/ Ultimate length             | feet (3117 meters)                     |  |
|                                     | Capable to handle 'D' type of Aircraft |  |
| Ultimate handling Capacity          | 40 Aircraft movements per              |  |
|                                     | hour                                   |  |
| Existing Aircraft parking bays      | 57 numbers                             |  |
| Additional bays                     | 24 numbers                             |  |