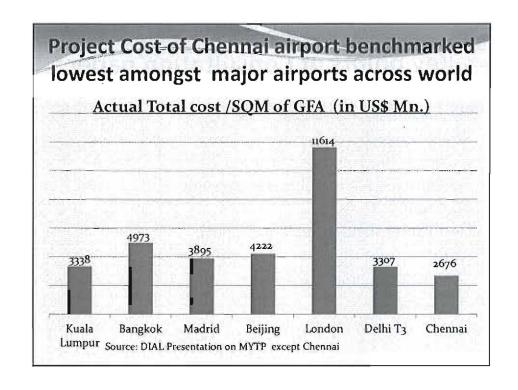

compared to the increase in inflation over the period 2000 to 2011. The modernization of the terminal buildings at Chennai airport has resulted in huge capex being incurred. In view of the same, AAI had no option but to propose revision of the tariffs in accordance with the current economic scenario. However, he stated that there would not be any increase in the Cargo tariffs during the current control period as AAI intends to encourage the trade and is inclined to make Chennai Airport as a hub for cargo.