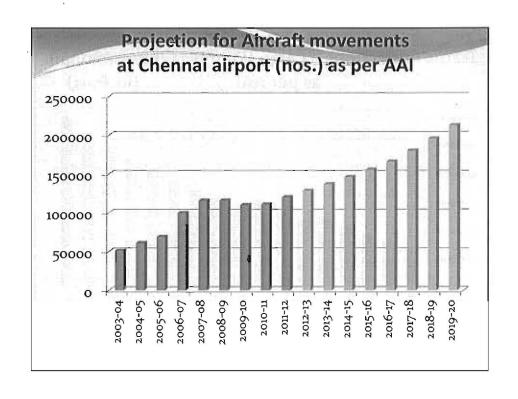

# Traffic Projections

- Forecast for Aircraft, Cargo and Passengers Traffic have been made on the basis of :
- Past trends
- Econometric analysis & regression analysis
- Considering various economic factors & policy framework etc.

|                     |          |          |          | 7111     |
|---------------------|----------|----------|----------|----------|
| YEAR                | DOM.     | INTL.    | TOTAL    | % GROWTH |
| 2003-04             | 2501778  | 2054043  | 4555821  |          |
| 2004-05             | 3233256  | 2400670  | 5633926  | 24%      |
| 2005-06             | 4173345  | 2606638  | 6779983  | 20%      |
| 2006-07             | 6078196  | 2895930  | 8974126  | 32%      |
| 2007-08             | 7249501  | 3410253  | 10659754 | 19%      |
| 2008-09             | 6179282  | 3663908  | 9843190  | -8%      |
| 2009-10             | 6670875  | 3860410  | 10531285 | 7%       |
| 2010-11             | 7803843  | 4245836  | 12049679 | 14%      |
| 2011-12<br>(Actual) | 8617180  | 4308038  | 12925218 | 7%       |
| 2012-13             | 8095027  | 4953060  | 13048087 | 9%       |
| 2013-14             | 8742629  | 5448366  | 14190995 | 9%       |
| 2014-15             | 9442039  | 5993203  | 15435242 | 9%       |
| 2015-16             | 10197402 | 6592523  | 16789925 | 9%       |
| 2016-17             | 11013195 | 7251776  | 18264971 | 9%       |
| 2017-18             | 12114514 | 8121989  | 20236503 | 11%      |
| 2018-19             | 13325965 | 9096628  | 22422593 | 11%      |
| 2019-20             | 14658562 | 10188223 | 24846785 | 11%      |