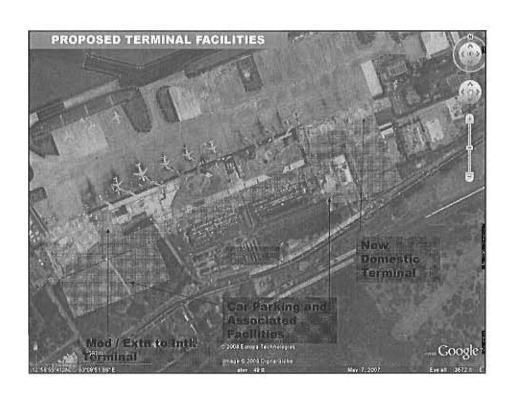

| Domestic                     | Terminal Sa                                  | ient Features                              |                                               |
|------------------------------|----------------------------------------------|--------------------------------------------|-----------------------------------------------|
| Facilities                   | Existing                                     | Expansion &<br>Modernisation               | Total<br>(after expansion &<br>modernisation) |
| Area                         | 19,250 Sqm                                   | 72,614 Sqm                                 | 91,864 Sqm                                    |
| Annual Passenger<br>Capacity | 6 Million                                    | 10 Million                                 | 16 Million                                    |
| Peak hour Capacity           | 2060<br>Passengers<br>(9.35 sqm per<br>Pax.) | 3300<br>Passengers<br>(22 sqm per<br>Pax.) | 5360 Passengers                               |
| Aerobridges                  | 3 Nos.                                       | 7 Nos.                                     | 10 Nos.                                       |
| Check-in Counters            | 53 Nos                                       | 52Nos.                                     | 105 Nos.                                      |
| Baggage Conveyor Belts       | 4 Nos                                        | 4 Nos                                      | 8 Nos.                                        |

| New Int'l Terminal Salient Features       |                                   |                                      |                                       |  |
|-------------------------------------------|-----------------------------------|--------------------------------------|---------------------------------------|--|
| Facilities                                | Existing                          | Expansion & Modernisation            | Total after Expansion & Modernisation |  |
| Агеа                                      | 42,300 Sqm                        | 60,528 Sqm                           | 1,02,828 Sqm                          |  |
| Annual Passenger<br>Capacity              | 3 Millions                        | 4 Millions                           | 7 Millions                            |  |
| Peak hour Passenger<br>Capacity           | 2150 Pax.<br>(20 sqm per<br>Pax.) | 2300 Pax.<br>(26.50 sqm per<br>Pax.) | 4450 Pax.                             |  |
| Aerobridges                               | 5 Nos.                            | 3 Nos.                               | 8 Nos.                                |  |
| Check-in Counters                         | 43 nos.                           | 52 Nos.                              | 95 Nos.                               |  |
| Baggage Conveyor Belts                    | 4 Nos                             | 3 Nos.                               | 7 Nos.                                |  |
| Immigration/Customs<br>counters (Arrival) | 20/16 Nos.                        | 18/10 Nos.                           | 38/26 Nos.                            |  |
| Immigration/Customs counters (Departure)  | 16/3 Nos.                         | 18/4 Nos.                            | 34/7 Nos.                             |  |

# Cargo Terminal Capacity INTEGRATED EXISTING ADDITIONAL TOTAL CAPACITY Export and Import 3.25 lakh metric tonnes Total metric tonnes Total metric tonnes Total tonnes Total metric tonnes