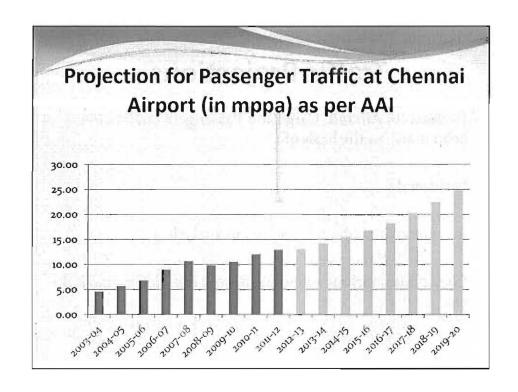

# Traffic Projections

- Forecast for Aircraft, Cargo and Passengers Traffic have been made on the basis of :
- Past trends
- Econometric analysis & regression analysis
- Considering various economic factors & policy framework etc.

|                     |          |          |          | 7111     |
|---------------------|----------|----------|----------|----------|
| YEAR                | DOM.     | INTL.    | TOTAL    | % GROWTH |
| 2003-04             | 2501778  | 2054043  | 4555821  |          |
| 2004-05             | 3233256  | 2400670  | 5633926  | 24%      |
| 2005-06             | 4173345  | 2606638  | 6779983  | 20%      |
| 2006-07             | 6078196  | 2895930  | 8974126  | 32%      |
| 2007-08             | 7249501  | 3410253  | 10659754 | 19%      |
| 2008-09             | 6179282  | 3663908  | 9843190  | -8%      |
| 2009-10             | 6670875  | 3860410  | 10531285 | 7%       |
| 2010-11             | 7803843  | 4245836  | 12049679 | 14%      |
| 2011-12<br>(Actual) | 8617180  | 4308038  | 12925218 | 7%       |
| 2012-13             | 8095027  | 4953060  | 13048087 | 9%       |
| 2013-14             | 8742629  | 5448366  | 14190995 | 9%       |
| 2014-15             | 9442039  | 5993203  | 15435242 | 9%       |
| 2015-16             | 10197402 | 6592523  | 16789925 | 9%       |
| 2016-17             | 11013195 | 7251776  | 18264971 | 9%       |
| 2017-18             | 12114514 | 8121989  | 20236503 | 11%      |
| 2018-19             | 13325965 | 9096628  | 22422593 | 11%      |
| 2019-20             | 14658562 | 10188223 | 24846785 | 11%      |