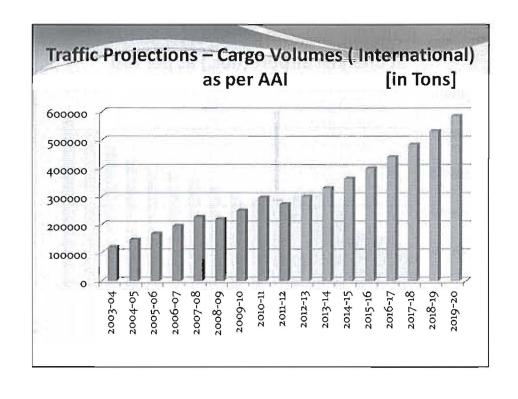

# Traffic Projections

- Forecast for Aircraft, Cargo and Passengers Traffic have been made on the basis of :
- Past trends
- Econometric analysis & regression analysis
- Considering various economic factors & policy framework etc.