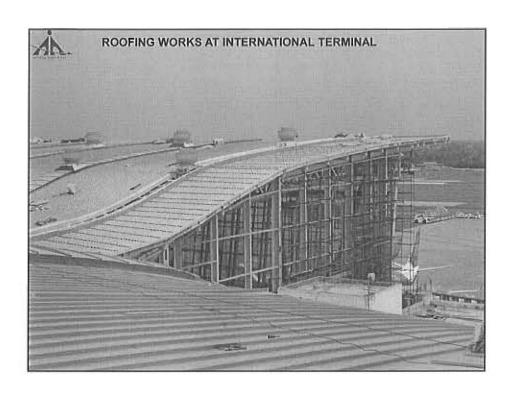

# Photographs of Domestic Terminal -2 after completion

78-

The new Domestic Terminal is a twin wing-like hovering roofs providing 300-meter long, column free space. This Building, is a 5-level structure having an total area of 72614 sqm & 7 nos of Aerobridges. The capacity of the new Terminal building is 10 Million passengers per annum corresponding to a Peak Hour passenger handling capacity is 3300 pax.

# Photographs of International Terminal -2 after completion

The new International Terminal is a twin wing-like hovering roofs providing column free space. This Building, is a 5-level structure having an total area of 60528 sqm & 3 nos of Aerobridges. The capacity of the new Terminal building is 4 Million passengers per annum corresponding to a Peak Hour passenger handling capacity is 2300 pax.