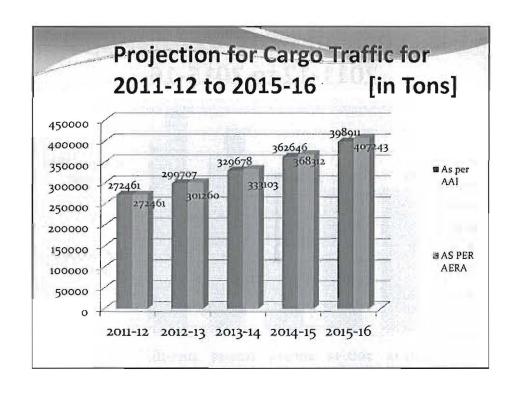

# Traffic Projections

- Forecast for Aircraft, Cargo and Passengers Traffic have been made on the basis of :
- Past trends
- Econometric analysis & regression analysis
- Considering various economic factors & policy framework etc.

|                     |          |          |          | 7111     |
|---------------------|----------|----------|----------|----------|
| YEAR                | DOM.     | INTL.    | TOTAL    | % GROWTH |
| 2003-04             | 2501778  | 2054043  | 4555821  |          |
| 2004-05             | 3233256  | 2400670  | 5633926  | 24%      |
| 2005-06             | 4173345  | 2606638  | 6779983  | 20%      |
| 2006-07             | 6078196  | 2895930  | 8974126  | 32%      |
| 2007-08             | 7249501  | 3410253  | 10659754 | 19%      |
| 2008-09             | 6179282  | 3663908  | 9843190  | -8%      |
| 2009-10             | 6670875  | 3860410  | 10531285 | 7%       |
| 2010-11             | 7803843  | 4245836  | 12049679 | 14%      |
| 2011-12<br>(Actual) | 8617180  | 4308038  | 12925218 | 7%       |
| 2012-13             | 8095027  | 4953060  | 13048087 | 9%       |
| 2013-14             | 8742629  | 5448366  | 14190995 | 9%       |
| 2014-15             | 9442039  | 5993203  | 15435242 | 9%       |
| 2015-16             | 10197402 | 6592523  | 16789925 | 9%       |
| 2016-17             | 11013195 | 7251776  | 18264971 | 9%       |
| 2017-18             | 12114514 | 8121989  | 20236503 | 11%      |
| 2018-19             | 13325965 | 9096628  | 22422593 | 11%      |
| 2019-20             | 14658562 | 10188223 | 24846785 | 11%      |