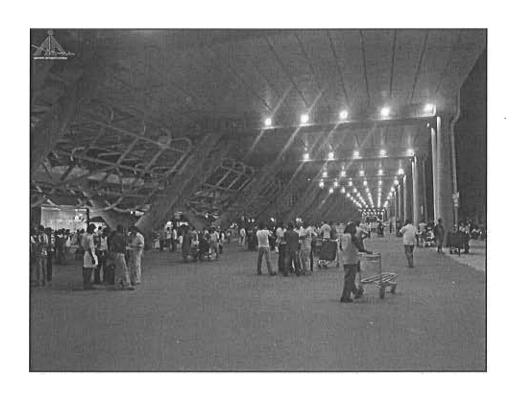

# Photographs of Domestic Terminal -2 after completion

78-

The new Domestic Terminal is a twin wing-like hovering roofs providing 300-meter long, column free space. This Building, is a 5-level structure having an total area of 72614 sqm & 7 nos of Aerobridges. The capacity of the new Terminal building is 10 Million passengers per annum corresponding to a Peak Hour passenger handling capacity is 3300 pax.