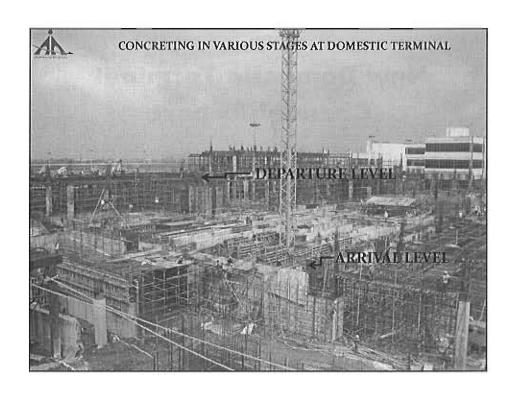

hovering roofs providing column free space. This Building, is a 5-level structure having an total area of 60528 sqm & 3 nos of Aerobridges. The capacity of the new Terminal building is 4 Million passengers per annum corresponding to a Peak Hour passenger handling capacity is 2300 pax.







8 5 04-09-2012



# Photographs of Trial operation of first arrival of Kingfisher flight on 30.04,2012

86 . 04-09-2012





. 87 -













## Photographs of

**International Terminal -2** 

Trial Operations of First Arrival
Passenger
Flight
SriLankan Airlines flight UL 127

on 24.07.2012





- 92 -



Photographs of
Integrated Cargo complex
Phase –III
with
Automated Storage &
Retrieval System

















- 95 -



New Domestic Terminal
Chennai Airport

Construction phases

Photographs

























































# Implementation of Electronics/IT System

The following Components have been provided:-

- CUTE with BRS
- Wi-Fi Connectivity
- PAVA (Public Address & Voice Alarm System)
- FDAS (Fire Detection & Alarm System)
- FIDS (Flight Information Display System)
- · BMS (Building Management System)
- SCCTV (Surveillance Closed Circuit TV System)







## **Key points of Consultation paper**

- 110-

Regulated Asset Base(RAB)
Traffic Projection & Revenue
Non-Aero Revenue
Operation & Maintenance Expenditure
Taxation
Fair Rate of Return (FRoR) on Capital
ARR
Annual Tariff Proposal
Rate Card

| REC                                | at Chen          |                  | i. IN CRS]               |                  |                  |
|-----------------