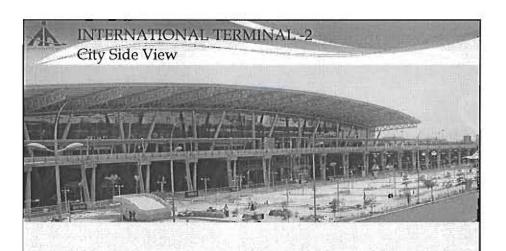

# Photographs of International Terminal -2 after completion

The new International Terminal is a twin wing-like hovering roofs providing column free space. This Building, is a 5-level structure having an total area of 60528 sqm & 3 nos of Aerobridges. The capacity of the new Terminal building is 4 Million passengers per annum corresponding to a Peak Hour passenger handling capacity is 2300 pax.