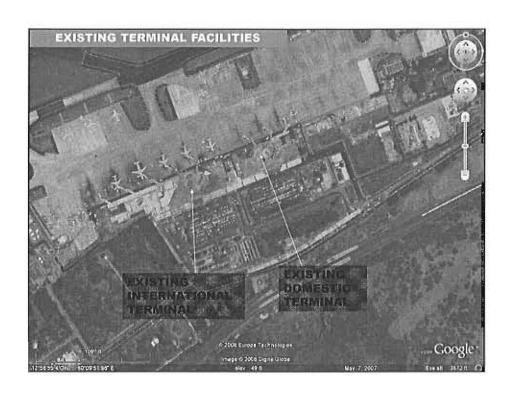

## Modernisation and up-gradation of Chennai Airport

- Details of Project
- Project Cost and benchmarking
- Multi-Year Tariff Proposal & Annual Tariff Proposals

### Runway and Apron capacity 11998feet (3658 meters) Existing main Runway length **Existing Secondary Runway length** 6840 feet (2085 meters) Existing handling capacity 30 movements per hour Extension of Secondary Runway by 3386 feet (1032 meters) (work completed) Ultimate handling capacity 40 movements per hour Existing Aircraft parking bays 57 numbers Additional bays 24 numbers (work completed) Terminal building capacity International Existing 3.0 million Passengers handled (2011 - 12) 4.30 million Additional planned 4.0 million (work completed) Saturation year Domestic 6.0 million Existing Passengers handled (2011 - 12) 8.61 million 10 million (work completed) Additional planned Saturation year Cargo Terminal capacity Integrated Terminal Existing (Export and Import) Additional planned 3,25 lakhs metric tonnes 7.75 lakhs metric tonnes (work in progress)