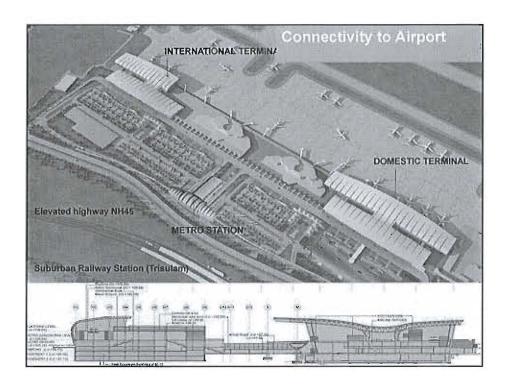

# Implementation of Electronics/IT System

The following Components have been provided:-

- CUTE with BRS
- Wi-Fi Connectivity
- PAVA (Public Address & Voice Alarm System)
- FDAS (Fire Detection & Alarm System)
- FIDS (Flight Information Display System)
- · BMS (Building Management System)
- SCCTV (Surveillance Closed Circuit TV System)