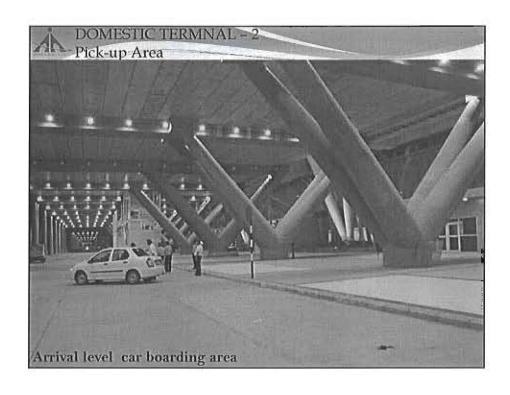

# Photographs of Domestic Terminal -2 after completion

78-

The new Domestic Terminal is a twin wing-like hovering roofs providing 300-meter long, column free space. This Building, is a 5-level structure having an total area of 72614 sqm & 7 nos of Aerobridges. The capacity of the new Terminal building is 10 Million passengers per annum corresponding to a Peak Hour passenger handling capacity is 3300 pax.