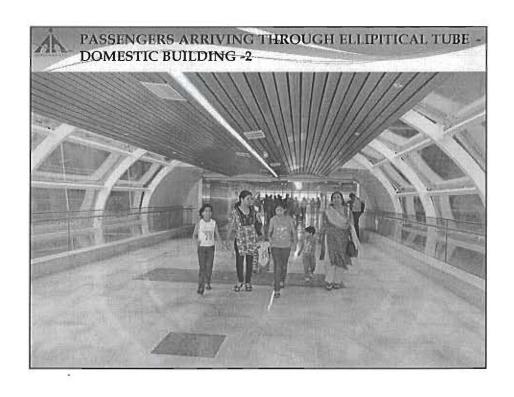

# Photographs of Domestic Terminal -2 after completion

78-

The new Domestic Terminal is a twin wing-like hovering roofs providing 300-meter long, column free space. This Building, is a 5-level structure having an total area of 72614 sqm & 7 nos of Aerobridges. The capacity of the new Terminal building is 10 Million passengers per annum corresponding to a Peak Hour passenger handling capacity is 3300 pax.