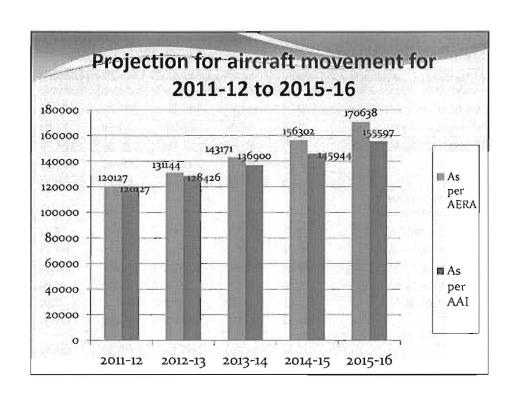

# Traffic Projections

- Forecast for Aircraft, Cargo and Passengers Traffic have been made on the basis of :
- Past trends
- Econometric analysis & regression analysis
- Considering various economic factors & policy framework etc.

|                     |          |          |          | 7111     |
|---------------------|----------|----------|----------|----------|
| YEAR                | DOM.     | INTL.    | TOTAL    | % GROWTH |
| 2003-04             | 2501778  | 2054043  | 4555821  |          |
| 2004-05             | 3233256  | 2400670  | 5633926  | 24%      |
| 2005-06             | 4173345  | 2606638  | 6779983  | 20%      |
| 2006-07             | 6078196  | 2895930  | 8974126  | 32%      |
| 2007-08             | 7249501  | 3410253  | 10659754 | 19%      |
| 2008-09             | 6179282  | 3663908  | 9843190  | -8%      |
| 2009-10             | 6670875  | 3860410  | 10531285 | 7%       |
| 2010-11             | 7803843  | 4245836  | 12049679 | 14%      |
| 2011-12<br>(Actual) | 8617180  | 4308038  | 12925218 | 7%       |
| 2012-13             | 8095027  | 4953060  | 13048087 | 9%       |
| 2013-14             | 8742629  | 5448366  | 14190995 | 9%       |
| 2014-15             | 9442039  | 5993203  | 15435242 | 9%       |
| 2015-16             | 10197402 | 6592523  | 16789925 | 9%       |
| 2016-17             | 11013195 | 7251776  | 18264971 | 9%       |
| 2017-18             | 12114514 | 8121989  | 20236503 | 11%      |
| 2018-19             | 13325965 | 9096628  | 22422593 | 11%      |
| 2019-20             | 14658562 | 10188223 | 24846785 | 11%      |