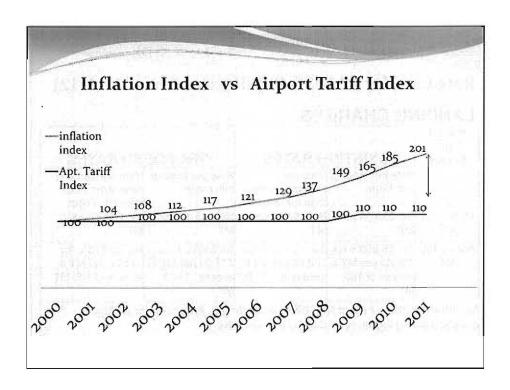

- 2. Chairperson, AERA welcomed the participants and requested Shri.V.P.Agrawal, Chairman, Airports Authority of India (AAI) to present the tariff proposals. Shri.V.P.Agrawal, thanked the Authority for the efforts taken in bringing out a comprehensive Consultation Paper regarding determination of aeronautical tariffs in respect of Chennai airport. He stated that while AAI had made a large investment at the Airport, only a reasonable recovery is being proposed so as to ensure that AAI gets returns on the investment made, which would be ploughed back into Chennai Airport. He further stated that the airport would be open for operations very shortly. He requested Shri Sudhir Raheja, Member (Planning), AAI and Shri S. Suresh, Member (Finance), AAI to make a presentation (copy enclosed at Annexure II) on the technical and financial aspects of the project.
- 3. Shri Raheja made a detailed presentation indicating the physical features of the airport, the additional features of the terminal building at the airport and the components of project cost. He also stated that in terms of total cost per million passenger per annum (mppa) and per Sq. mts of Gross Floor Area, the Chennai project Cost is amongst the lowest across the world. While stating that the terminal building has been completed and is ready for commissioning, he also mentioned the impediments faced during various phases of construction of the domestic and international terminal building, including the challenges faced while constructing the bridge over Adyar River. He also informed that the existing domestic terminal building will be refurbished in future and will be made ready for operations in due course. It was stated that in the new integrated terminal building, they have implemented the concept of Value Engineering and it is GRIHA-3 certified (Green Rating for Integrated Habitat Assessment), a National Rating, conceived and developed by the Ministry of New and Renewable Energy, Government of India.
- 4. Shri S.Suresh, Member (Finance), presented the financial details of the tariff proposal in respect of Chennai airport made by AAI indicating the key points in the Consultation Paper. He stated that the last revision in tariffs at Chennai airport was done the year 2001 and thereafter, after a gap of 8 years rates of Landing, Parking and Housing Charges were increased marginally by 10% in March, 2009. Further, the rate of Passenger Service Fees (Facilitation Component) was last revised only marginally by 10% in April, 2009. He further emphasized that the proposed revision in tariff sought by AAI is reasonable as

compared to the increase in inflation over the period 2000 to 2011. The modernization of the terminal buildings at Chennai airport has resulted in huge capex being incurred. In view of the same, AAI had no option but to propose revision of the tariffs in accordance with the current economic scenario. However, he stated that there would not be any increase in the Cargo tariffs during the current control period as AAI intends to encourage the trade and is inclined to make Chennai Airport as a hub for cargo.