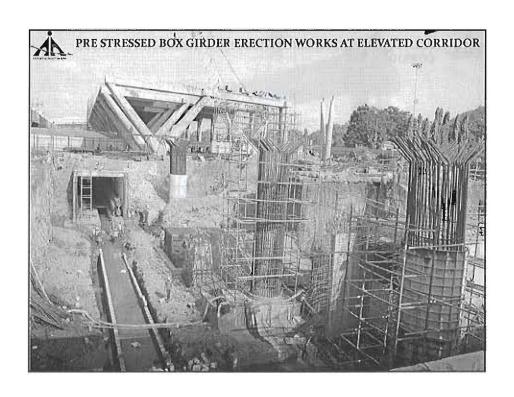

compared to the increase in inflation over the period 2000 to 2011. The modernization of the terminal buildings at Chennai airport has resulted in huge capex being incurred. In view of the same, AAI had no option but to propose revision of the tariffs in accordance with the current economic scenario. However, he stated that there would not be any increase in the Cargo tariffs during the current control period as AAI intends to encourage the trade and is inclined to make Chennai Airport as a hub for cargo.