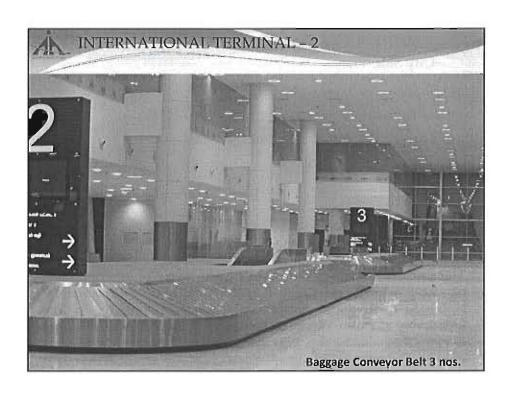

# Photographs of International Terminal -2 after completion

The new International Terminal is a twin wing-like hovering roofs providing column free space. This Building, is a 5-level structure having an total area of 60528 sqm & 3 nos of Aerobridges. The capacity of the new Terminal building is 4 Million passengers per annum corresponding to a Peak Hour passenger handling capacity is 2300 pax.

| New Int'l Terminal Salient Features       |                                   |                                      |                                       |  |
|-------------------------------------------|-----------------------------------|--------------------------------------|---------------------------------------|--|
| Facilities                                | Existing                          | Expansion & Modernisation            | Total after Expansion & Modernisation |  |
| Агеа                                      | 42,300 Sqm                        | 60,528 Sqm                           | 1,02,828 Sqm                          |  |
| Annual Passenger<br>Capacity              | 3 Millions                        | 4 Millions                           | 7 Millions                            |  |
| Peak hour Passenger<br>Capacity           | 2150 Pax.<br>(20 sqm per<br>Pax.) | 2300 Pax.<br>(26.50 sqm per<br>Pax.) | 4450 Pax.                             |  |
| Aerobridges                               | 5 Nos.                            | 3 Nos.                               | 8 Nos.                                |  |
| Check-in Counters                         | 43 nos.                           | 52 Nos.                              | 95 Nos.                               |  |
| Baggage Conveyor Belts                    | 4 Nos                             | 3 Nos.                               | 7 Nos.                                |  |
| Immigration/Customs<br>counters (Arrival) | 20/16 Nos.                        | 18/10 Nos.                           | 38/26 Nos.                            |  |
| Immigration/Customs counters (Departure)  | 16/3 Nos.                         | 18/4 Nos.                            | 34/7 Nos.                             |  |