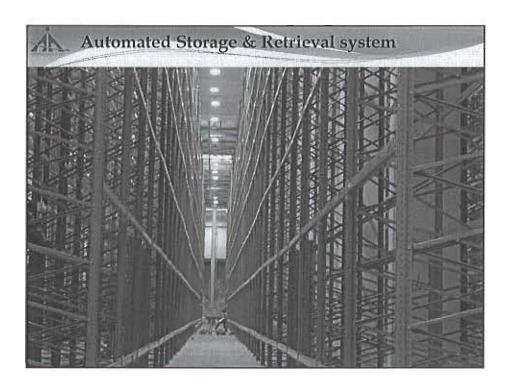

## Photographs of

**International Terminal -2** 

Trial Operations of First Arrival
Passenger
Flight
SriLankan Airlines flight UL 127

on 24.07.2012

- 92 -

Photographs of
Integrated Cargo complex
Phase –III
with
Automated Storage &
Retrieval System