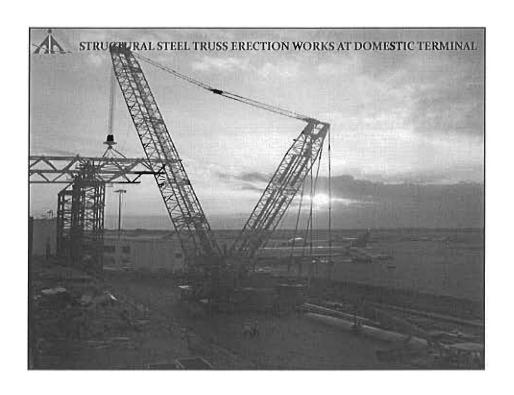

# Photographs of Domestic Terminal -2 after completion

78-

The new Domestic Terminal is a twin wing-like hovering roofs providing 300-meter long, column free space. This Building, is a 5-level structure having an total area of 72614 sqm & 7 nos of Aerobridges. The capacity of the new Terminal building is 10 Million passengers per annum corresponding to a Peak Hour passenger handling capacity is 3300 pax.