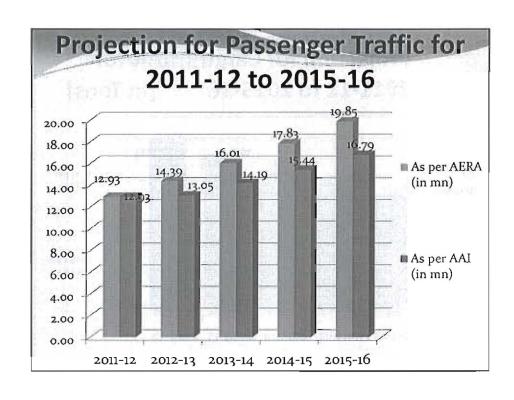

# Traffic Projections

- Forecast for Aircraft, Cargo and Passengers Traffic have been made on the basis of :
- Past trends
- Econometric analysis & regression analysis
- Considering various economic factors & policy framework etc.