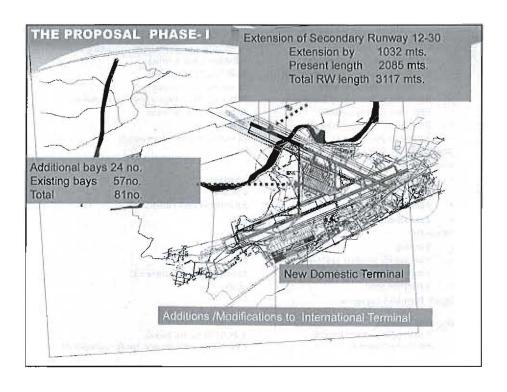

### Runway and Apron capacity 11998feet (3658 meters) Existing main Runway length **Existing Secondary Runway length** 6840 feet (2085 meters) Existing handling capacity 30 movements per hour Extension of Secondary Runway by 3386 feet (1032 meters) (work completed) Ultimate handling capacity 40 movements per hour Existing Aircraft parking bays 57 numbers Additional bays 24 numbers (work completed) Terminal building capacity International Existing 3.0 million Passengers handled (2011 - 12) 4.30 million Additional planned 4.0 million (work completed) Saturation year Domestic 6.0 million Existing Passengers handled (2011 - 12) 8.61 million 10 million (work completed) Additional planned Saturation year Cargo Terminal capacity Integrated Terminal Existing (Export and Import) Additional planned 3,25 lakhs metric tonnes 7.75 lakhs metric tonnes (work in progress)

.72

| Existing main Runway                | 11998 feet (3658 meters)               |  |
|-------------------------------------|----------------------------------------|--|
| length                              | Capable to handle 'E' type of Aircraft |  |
| Existing Secondary Runway<br>length | 6840 feet (2085 meters)                |  |
| Existing handling capacity          | 30 Aircraft movements per hour         |  |
| Extension of Secondary              | 3117feet (1032 meters) /9957           |  |
| Runway/ Ultimate length             | feet (3117 meters)                     |  |
|                                     | Capable to handle 'D' type of Aircraft |  |
| Ultimate handling Capacity          | 40 Aircraft movements per              |  |
|                                     | hour                                   |  |
| Existing Aircraft parking bays      | 57 numbers                             |  |
| Additional bays                     | 24 numbers                             |  |