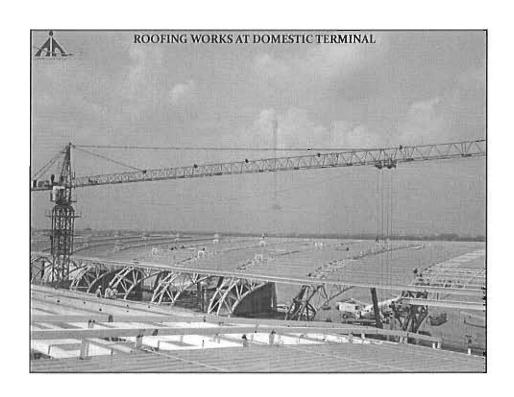

# Photographs of Domestic Terminal -2 after completion

78-

The new Domestic Terminal is a twin wing-like hovering roofs providing 300-meter long, column free space. This Building, is a 5-level structure having an total area of 72614 sqm & 7 nos of Aerobridges. The capacity of the new Terminal building is 10 Million passengers per annum corresponding to a Peak Hour passenger handling capacity is 3300 pax.