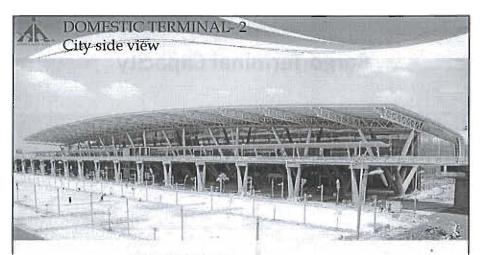

# Photographs of Domestic Terminal -2 after completion

78-

The new Domestic Terminal is a twin wing-like hovering roofs providing 300-meter long, column free space. This Building, is a 5-level structure having an total area of 72614 sqm & 7 nos of Aerobridges. The capacity of the new Terminal building is 10 Million passengers per annum corresponding to a Peak Hour passenger handling capacity is 3300 pax.