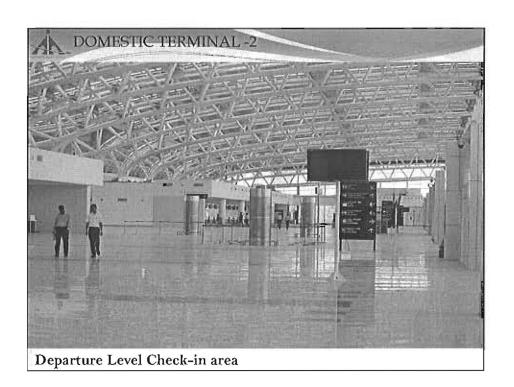

# Photographs of Domestic Terminal -2 after completion

78-

The new Domestic Terminal is a twin wing-like hovering roofs providing 300-meter long, column free space. This Building, is a 5-level structure having an total area of 72614 sqm & 7 nos of Aerobridges. The capacity of the new Terminal building is 10 Million passengers per annum corresponding to a Peak Hour passenger handling capacity is 3300 pax.