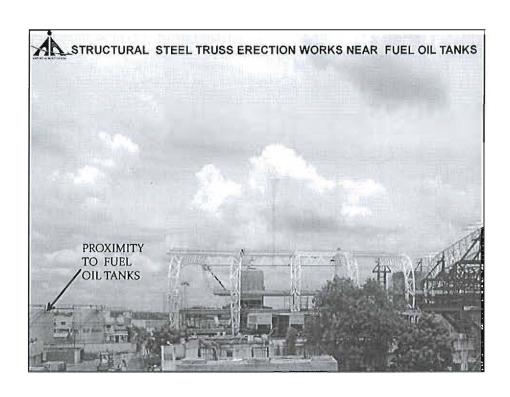

compared to the increase in inflation over the period 2000 to 2011. The modernization of the terminal buildings at Chennai airport has resulted in huge capex being incurred. In view of the same, AAI had no option but to propose revision of the tariffs in accordance with the current economic scenario. However, he stated that there would not be any increase in the Cargo tariffs during the current control period as AAI intends to encourage the trade and is inclined to make Chennai Airport as a hub for cargo.