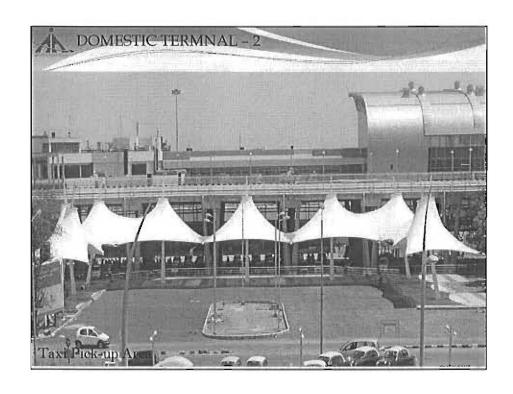

# Photographs of Domestic Terminal -2 after completion

78-

The new Domestic Terminal is a twin wing-like hovering roofs providing 300-meter long, column free space. This Building, is a 5-level structure having an total area of 72614 sqm & 7 nos of Aerobridges. The capacity of the new Terminal building is 10 Million passengers per annum corresponding to a Peak Hour passenger handling capacity is 3300 pax.