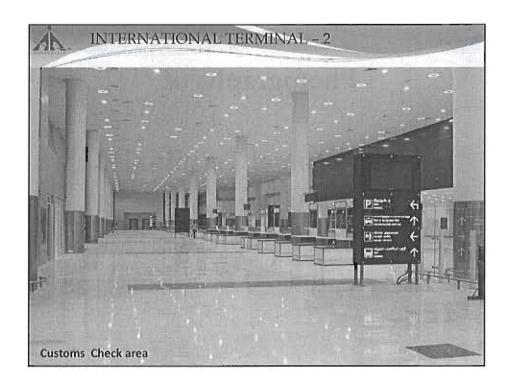

# Photographs of International Terminal -2 after completion

The new International Terminal is a twin wing-like hovering roofs providing column free space. This Building, is a 5-level structure having an total area of 60528 sqm & 3 nos of Aerobridges. The capacity of the new Terminal building is 4 Million passengers per annum corresponding to a Peak Hour passenger handling capacity is 2300 pax.