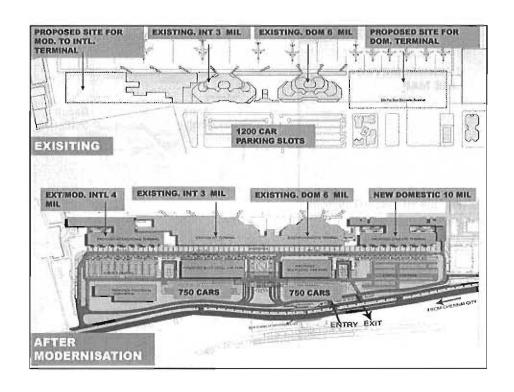

### Runway and Apron capacity 11998feet (3658 meters) Existing main Runway length **Existing Secondary Runway length** 6840 feet (2085 meters) Existing handling capacity 30 movements per hour Extension of Secondary Runway by 3386 feet (1032 meters) (work completed) Ultimate handling capacity 40 movements per hour Existing Aircraft parking bays 57 numbers Additional bays 24 numbers (work completed) Terminal building capacity International Existing 3.0 million Passengers handled (2011 - 12) 4.30 million Additional planned 4.0 million (work completed) Saturation year Domestic 6.0 million Existing Passengers handled (2011 - 12) 8.61 million 10 million (work completed) Additional planned Saturation year Cargo Terminal capacity Integrated Terminal Existing (Export and Import) Additional planned 3,25 lakhs metric tonnes 7.75 lakhs metric tonnes (work in progress)

| Domestic                     | Terminal Sa                                  | ient Features                              |                                               |
|------------------------------|----------------------------------------------|--------------------------------------------|-----------------------------------------------|
| Facilities                   | Existing                                     | Expansion &<br>Modernisation               | Total<br>(after expansion &<br>modernisation) |
| Area                         | 19,250 Sqm                                   | 72,614 Sqm                                 | 91,864 Sqm                                    |
| Annual Passenger<br>Capacity | 6 Million                                    | 10 Million                                 | 16 Million                                    |
| Peak hour Capacity           | 2060<br>Passengers<br>(9.35 sqm per<br>Pax.) | 3300<br>Passengers<br>(22 sqm per<br>Pax.) | 5360 Passengers                               |
| Aerobridges                  | 3 Nos.                                       | 7 Nos.                                     | 10 Nos.                                       |
| Check-in Counters            | 53 Nos                                       | 52Nos.                                     | 105 Nos.                                      |
| Baggage Conveyor Belts       | 4 Nos                                        | 4 Nos                                      | 8 Nos.                                        |

| New Int'l Terminal Salient Features       |                                   |                                      |                                       |  |
|-------------------------------------------|-----------------------------------|--------------------------------------|---------------------------------------|--|
| Facilities                                | Existing                          | Expansion & Modernisation            | Total after Expansion & Modernisation |  |
| Агеа                                      | 42,300 Sqm                        | 60,528 Sqm                           | 1,02,828 Sqm                          |  |
| Annual Passenger<br>Capacity              | 3 Millions                        | 4 Millions                           | 7 Millions                            |  |
| Peak hour Passenger<br>Capacity           | 2150 Pax.<br>(20 sqm per<br>Pax.) | 2300 Pax.<br>(26.50 sqm per<br>Pax.) | 4450 Pax.                             |  |
| Aerobridges                               | 5 Nos.                            | 3 Nos.                               | 8 Nos.                                |  |
| Check-in Counters                         | 43 nos.                           | 52 Nos.                              | 95 Nos.                               |  |
| Baggage Conveyor Belts                    | 4 Nos                             | 3 Nos.                               | 7 Nos.                                |  |
| Immigration/Customs<br>counters (Arrival) | 20/16 Nos.                        | 18/10 Nos.                           | 38/26 Nos.                            |  |
| Immigration/Customs counters (Departure)  | 16/3 Nos.                         | 18/4 Nos.                            | 34/7 Nos.                             |  |