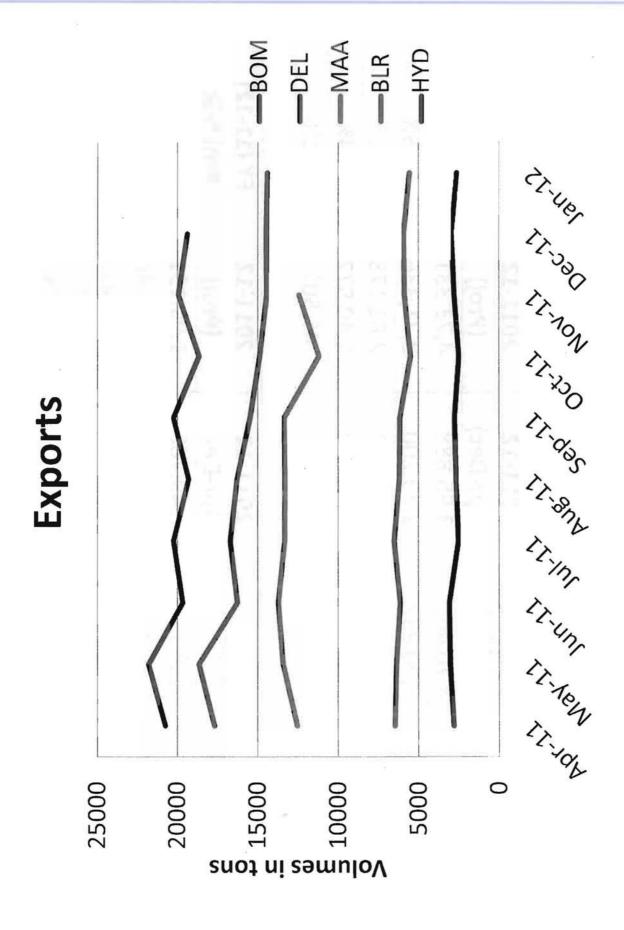

|  |
| Kolkata       | 45,096   | 34,216               | 45,507            | 1%                     |  |

| Domestic  | 2010-11  | 2011-12<br>(Apr-Dec) | 2011-12<br>(Proj) | FY (11-12)<br>Proj %Gr |  |
|-----------|----------|----------------------|-------------------|------------------------|--|
| Delhi     | 2,09,113 | 1,49,768             | 1,99,191          | -5%                    |  |
| Mumbai    | 1,99,831 | 1,43,794             | 1,91,246          | -4%                    |  |
| Chennai   | 93,336   | 63,404               | 84,327            | -10%                   |  |
| Bangalore | 87,515   | 62,861               | 83,605            | -4%                    |  |
| Kolkata   | 84,861   | 61,984               | 82,439            | -3%                    |  |





### Volume forecast



### **Current trend shows decline in volumes**

### Cost of Equity

### Cost of Equity

 Risk Free Rate – RBI policy rate of 6% (April 11) selected because it does not even have trading risk

### Equity market risk premium –

- BSE Sensex data of last 10 years, standard arithmetic average
- Market return calculates to 19.9% with standard error of 0.15%
- Equity market risk premium of 19.3% 6% = 13.3%
- Country risk premium not taken separately as already captured in BSE

### Equity Beta:

- Infrastructure industry data used to derive Systematic risk, risk profile same as locationaly constrained infrastructure
- Services provided at a specific location only
- Equity Beta is calculated using regression on historical data, as per CAPM
- Equity Beta of parent country